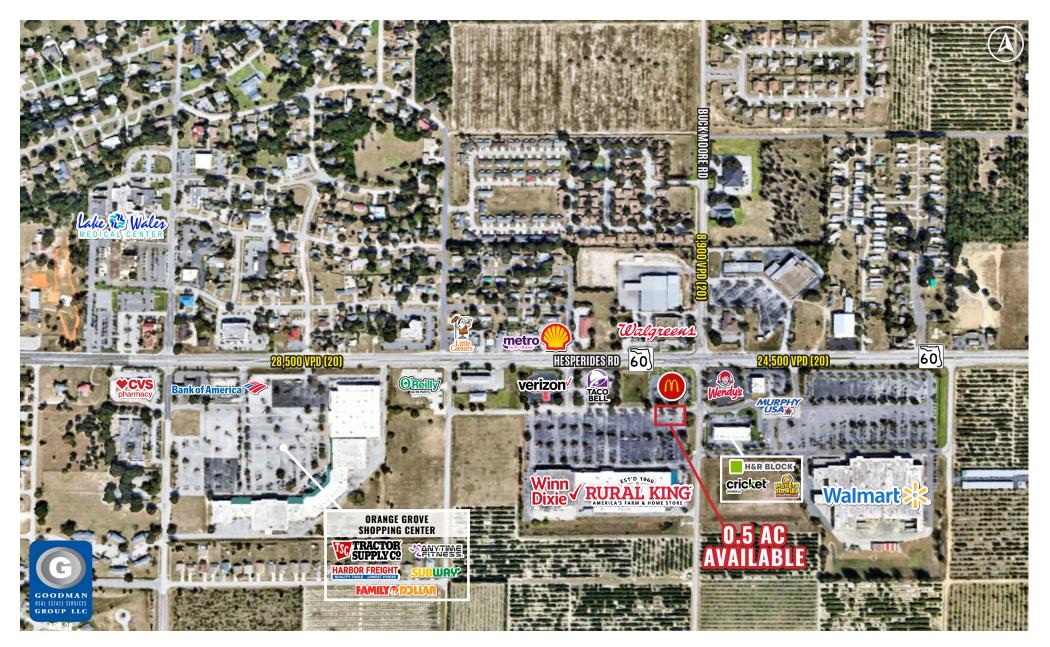

# RURAL KING OUTLOT OPPORTUNITY

Lake Wales, Florida

#### HIGHLIGHTS

- Join successful Rural King store and Winn-Dixie in the East Gate shopping center as well as area retailers, including Walmart, Wendy's, McDonald's and more
- Over 20,000 vehicles pass the site daily on SR 60
- Population of over 185,000 within 15 miles, with average household incomes above \$60,000
- Nearby Lake Wales Medical Center operates 160 beds and has over 520 employees
- AVAILABLE: 0.5 AC outlot