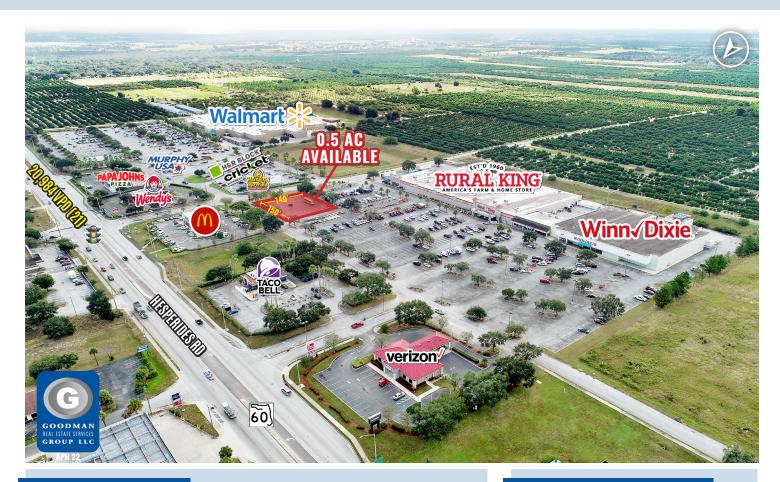

# RURAL KING OUTLOT OPPORTUNITY

Lake Wales, Florida

#### HIGHLIGHTS

- Join successful Rural King store and Winn-Dixie in the East Gate shopping center as well as area retailers, including Walmart, Wendy's, McDonald's and more
- Over 20,000 vehicles pass the site daily on SR 60
- Population of over 185,000 within 15 miles, with average household incomes above \$60,000
- Nearby Lake Wales Medical Center operates 160 beds and has over 520 employees
- AVAILABLE: 0.5 AC outlot