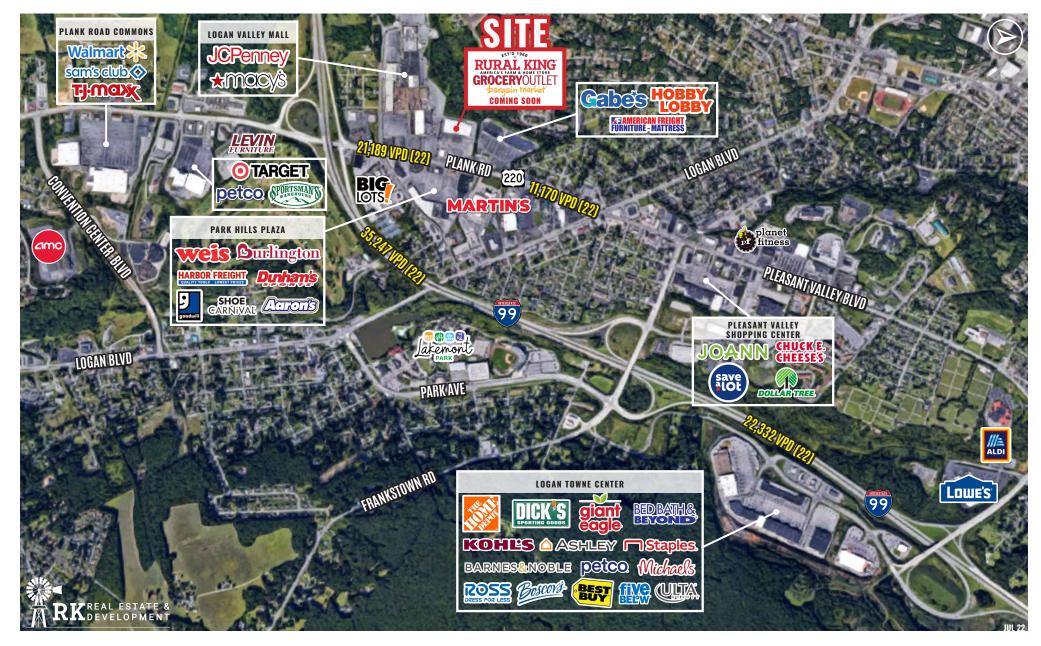

### HIGHLIGHTS

- Redevelopment with Rural King and Grocery Outlet
- Located less than a mile off of Interstate 99 and adjacent to Logan Valley Mall and area retailers and restaurants including JCPenney, Macy's, Hobby Lobby, Burlington, Weis, Harbor Freight, Dunham's Sports, Starbucks, Arby's, Taco Bell, Panda Express, and more
- Due to the City of Altoona's central location along I-99, the market draws from a large trade area that extends to State College and Johnstown (over 40 miles)
- Over 100,000 people within 10 miles
- Excellent visibility and access to the main W. Plank Road (21,000 VPD)
- FULLY LEASED