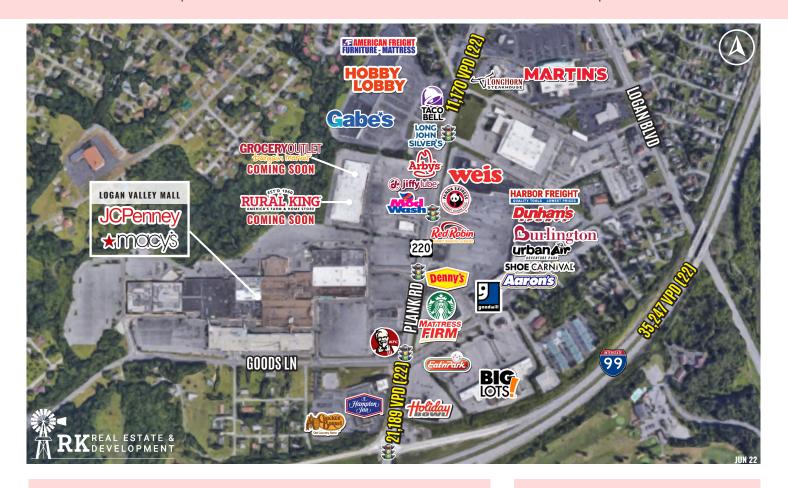

### HIGHLIGHTS

- Redevelopment with Rural King and Grocery Outlet
- Located less than a mile off of Interstate 99 and adjacent to Logan Valley Mall and area retailers and restaurants including JCPenney, Macy's, Hobby Lobby, Burlington, Weis, Harbor Freight, Dunham's Sports, Starbucks, Arby's, Taco Bell, Panda Express, and more
- Due to the City of Altoona's central location along I-99, the market draws from a large trade area that extends to State College and Johnstown (over 40 miles)
- Over 100,000 people within 10 miles
- Excellent visibility and access to the main W. Plank Road (21,000 VPD)
- FULLY LEASED