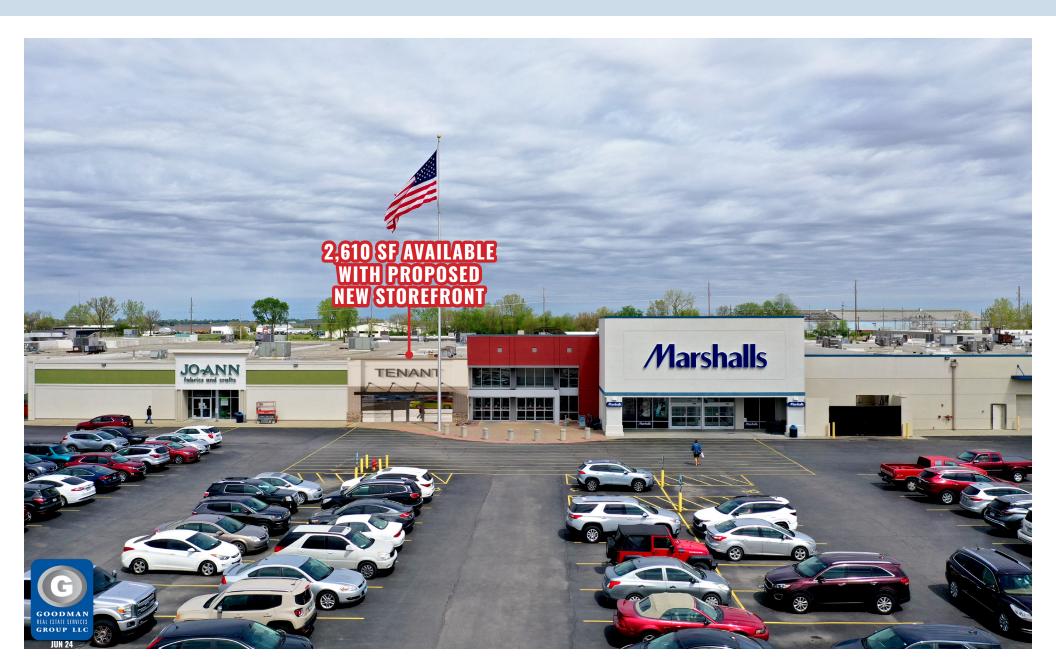

## HIGHLIGHTS

- AVAILABLE: Anchor space (54,232 SF), 2,610 SF on the front of the mall with a new exterior storefront located adjacent to the mall's main entrance, 6,502 SF restaurant space, and interior mall space ranging from 1,006 SF up to 9,135 SF at the Cross County Mall with Rural King, Marshalls, Dunham's Sports, JOANN, and more. The Cross County Mall is the primary shopping destination in the Charleston-Mattoon Micropolitan Statistical Area, which has a trade area population of 101,319.
- Emerald Acres Sports Connection, a new \$100 million indoor and outdoor sports complex (currently under construction and opening in 2024/2025), is located across the street and is projected to draw 580,000 visitors and generate \$23.8 million in direct spending and 59,000 hotel room nights on an annual basis.
- This market and Rural King draw from up to 30 miles in all directions and will expand its draw as far as to cities such as Chicago, Indianapolis, and St. Louis with the opening of Emerald Acres Sports Connection (leasing also by Goodman Real Estate Services Group).