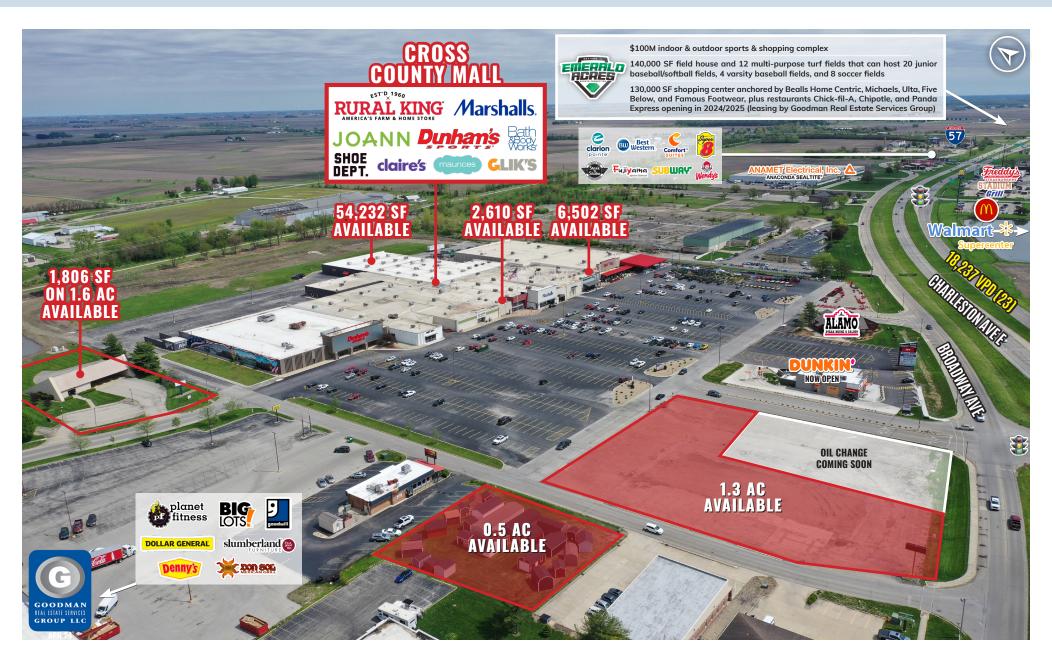

## **CROSS COUNTY MALL**

Mattoon, Illinois

## HIGHLIGHTS

- AVAILABLE: Anchor space (54,232 SF), 2,610 SF on the front of the mall with a new exterior storefront located adjacent to the mall's main entrance, 6,502 SF restaurant space, and interior mall space ranging from 1,006 SF up to 9,135 SF at the Cross County Mall with Rural King, Marshalls, Dunham's Sports, JOANN, and more. The Cross County Mall is the primary shopping destination in the Charleston-Mattoon Micropolitan Statistical Area, which has a trade area population of 101,319.
- Emerald Acres Sports Connection, a new \$100 million indoor and outdoor sports complex (currently under construction and opening in 2024/2025), is located across the street and is projected to draw 580,000 visitors and generate \$23.8 million in direct spending and 59,000 hotel room nights on an annual basis.
- This market and Rural King draw from up to 30 miles in all directions and will expand its draw as far as to cities such as Chicago, Indianapolis, and St. Louis with the opening of Emerald Acres Sports Connection (leasing also by Goodman Real Estate Services Group).