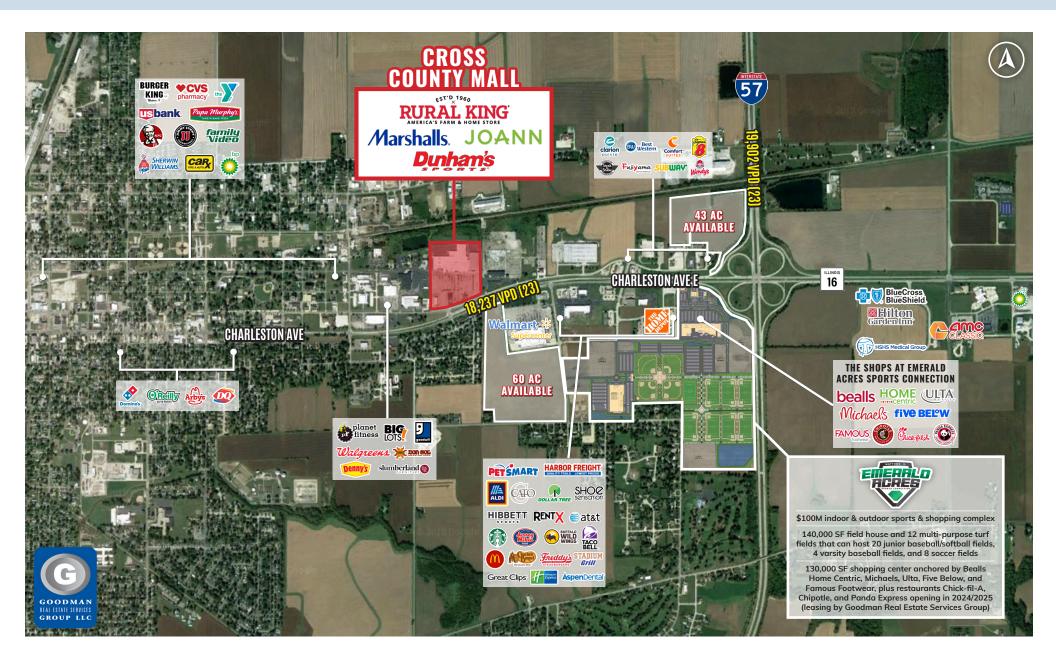

## HIGHLIGHTS

- AVAILABLE: Anchor space (54,232 SF), 2,610 SF on the front of the mall with a new exterior storefront located adjacent to the mall's main entrance, 6,502 SF restaurant space, and interior mall space ranging from 1,006 SF up to 9,135 SF at the Cross County Mall with Rural King, Marshalls, Dunham's Sports, JOANN, and more. The Cross County Mall is the primary shopping destination in the Charleston-Mattoon Micropolitan Statistical Area, which has a trade area population of 101,319.
- Emerald Acres Sports Connection, a new \$100 million indoor and outdoor sports complex (currently under construction and opening in 2024/2025), is located across the street and is projected to draw 580,000 visitors and generate \$23.8 million in direct spending and 59,000 hotel room nights on an annual basis.
- This market and Rural King draw from up to 30 miles in all directions and will expand its draw as far as to cities such as Chicago, Indianapolis, and St. Louis with the opening of Emerald Acres Sports Connection (leasing also by Goodman Real Estate Services Group).

## **MICROPOLITAN STATISTICAL AREA**