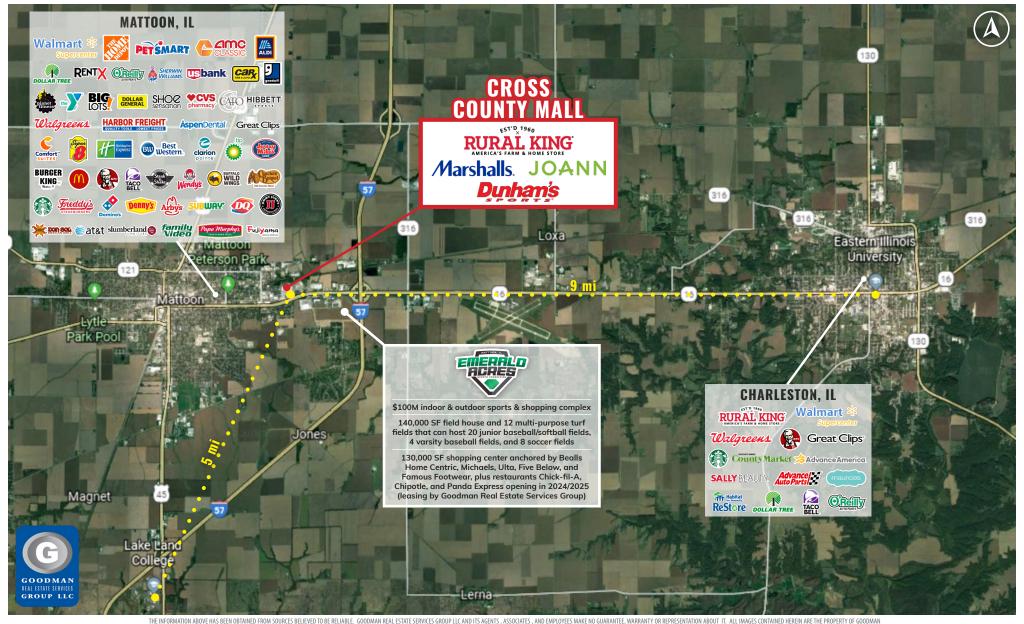

## HIGHLIGHTS

- AVAILABLE: Anchor space (54,232 SF), 2,610 SF on the front of the mall with a new exterior storefront located adjacent to the mall's main entrance, 6,502 SF restaurant space, and interior mall space ranging from 1,006 SF up to 9,135 SF at the Cross County Mall with Rural King, Marshalls, Dunham's Sports, JOANN, and more. The Cross County Mall is the primary shopping destination in the Charleston-Mattoon Micropolitan Statistical Area, which has a trade area population of 101,319.
- Emerald Acres Sports Connection, a new \$100 million indoor and outdoor sports complex (currently under construction and opening in 2024/2025), is located across the street and is projected to draw 580,000 visitors and generate \$23.8 million in direct spending and 59,000 hotel room nights on an annual basis.
- This market and Rural King draw from up to 30 miles in all directions and will expand its draw as far as to cities such as Chicago, Indianapolis, and St. Louis with the opening of Emerald Acres Sports Connection (leasing also by Goodman Real Estate Services Group).

## **MICROPOLITAN STATISTICAL AREA**