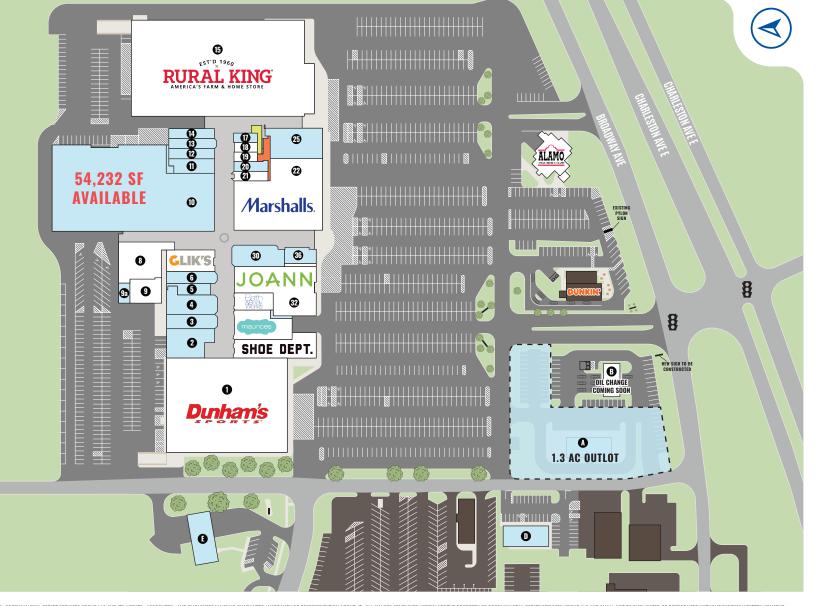

#### **MAGGIE JONES**

maggie@goodmanrealestate.com

— in conjunction with State of Illinois licensed broker —

**CENTURY 21 KIMA PROPERTIES** 

| KEY                           |                                                                       |                       |  |  |
|-------------------------------|-----------------------------------------------------------------------|-----------------------|--|--|
|                               | AVAILABLE LEASED                                                      |                       |  |  |
| MALL OFFICES PUBLIC RESTROOMS |                                                                       |                       |  |  |
| UNIT                          | TENANT SI                                                             | IZE (SQ. FT.)         |  |  |
| 1                             | Dunham's Sports                                                       | 49,250                |  |  |
| 2                             | Available                                                             | 5,353                 |  |  |
| 3                             | Available                                                             | 3,129                 |  |  |
| 4                             | Available                                                             | 4,629                 |  |  |
| 5                             | Available                                                             | 1,980                 |  |  |
| 6                             | Available                                                             | 2,526                 |  |  |
| 7                             | Glik's                                                                | 4,467                 |  |  |
| 8                             | Entrepreneurship and Small Business<br>Center Supported by Google.org | 7,000                 |  |  |
| 9                             | Journal Gazette-Times Courier                                         | 3,369                 |  |  |
| 9a                            | Available                                                             | 630                   |  |  |
| 10                            | Available                                                             | 54,232                |  |  |
| 11                            | Available                                                             | 2,655                 |  |  |
| 12                            | Available                                                             | 1,996                 |  |  |
| 13                            | Available                                                             | 2,092                 |  |  |
| 14                            | Available                                                             | 1,993                 |  |  |
| 15                            | Rural King                                                            | 74,308                |  |  |
| 17                            | Available                                                             | 1,006                 |  |  |
| 18                            | C&C Kettle Corn                                                       | 968                   |  |  |
| 19                            | Claire's Boutique                                                     | 1,006                 |  |  |
| 20                            | Available                                                             | 1,422                 |  |  |
| 21                            | Pro Nails                                                             | 1,430                 |  |  |
| 22                            | Marshalls                                                             | 22,500                |  |  |
| 25                            | Available                                                             | 6,502                 |  |  |
| 30                            | Available                                                             | 4,694                 |  |  |
| 32                            | JOANN                                                                 | 13,488                |  |  |
| 33                            | Bath & Body Works                                                     | 2,850                 |  |  |
| 34                            | Maurice's                                                             | 6,551                 |  |  |
| 35                            | Shoe Department                                                       | 7,188                 |  |  |
| 36                            | Available                                                             | 2,610                 |  |  |
| Α                             | Ground Lease/Build-to-suit                                            | 1.3 AC                |  |  |
| В                             | Oil Change (coming soon)                                              | 0.5 AC                |  |  |
| С                             | Alamo Steakhouse                                                      |                       |  |  |
| D                             | Ground Lease/Build-to-suit/ Inline<br>Space for Lease                 | 5,400 SF<br>on 0.5 AC |  |  |
| Е                             | Available                                                             | 1,806 SF<br>on 1.6 AC |  |  |
|                               | die                                                                   |                       |  |  |
| Owned by: RKREAL ESTATE 8     |                                                                       |                       |  |  |