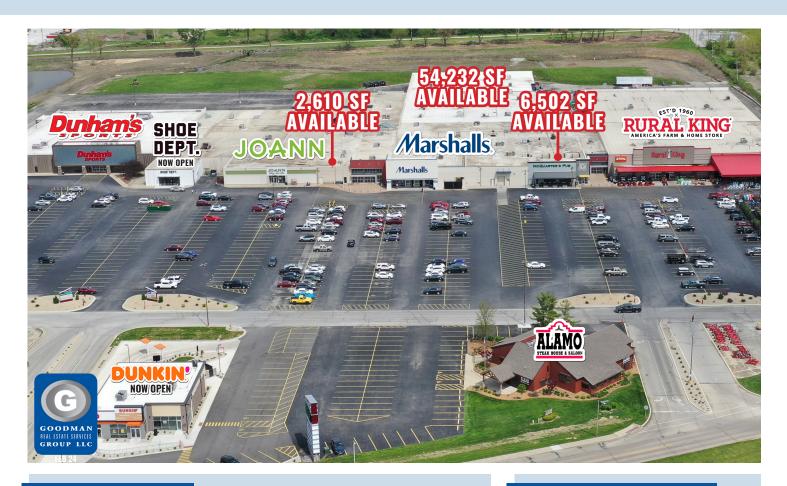

## HIGHLIGHTS

- AVAILABLE: Anchor space (54,232 SF), 2,610 SF on the front of the mall with a new exterior storefront located adjacent to the mall's main entrance, 6,502 SF restaurant space, and interior mall space ranging from 1,006 SF up to 9,135 SF at the Cross County Mall with Rural King, Marshalls, Dunham's Sports, JOANN, and more. The Cross County Mall is the primary shopping destination in the Charleston-Mattoon Micropolitan Statistical Area, which has a trade area population of 101,319.
- Emerald Acres Sports Connection, a new \$100 million indoor and outdoor sports complex (currently under construction and opening in 2024/2025), is located across the street and is projected to draw 580,000 visitors and generate \$23.8 million in direct spending and 59,000 hotel room nights on an annual basis.
- This market and Rural King draw from up to 30 miles in all directions and will expand its draw as far as to cities such as Chicago, Indianapolis, and St. Louis with the opening of Emerald Acres Sports Connection (leasing also by Goodman Real Estate Services Group).