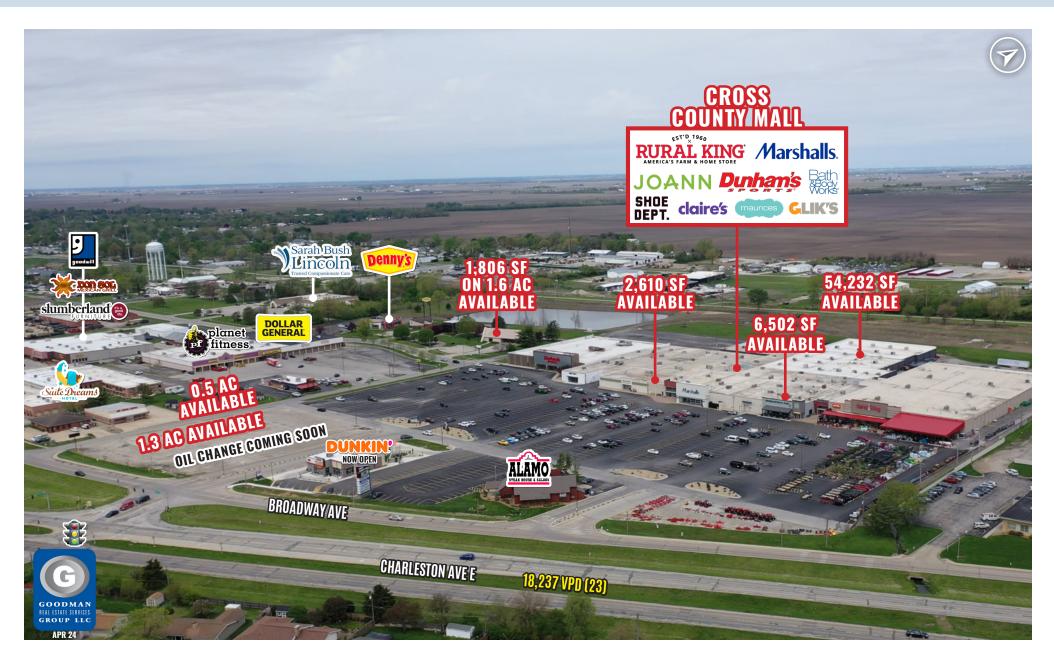

## HIGHLIGHTS

- AVAILABLE: Anchor space (54,232 SF), 2,610 SF on the front of the mall with a new exterior storefront located adjacent to the mall's main entrance, 6,502 SF restaurant space, and interior mall space ranging from 1,006 SF up to 9,135 SF at the Cross County Mall with Rural King, Marshalls, Dunham's Sports, JOANN, and more. The Cross County Mall is the primary shopping destination in the Charleston-Mattoon Micropolitan Statistical Area, which has a trade area population of 101,319.
- Emerald Acres Sports Connection, a new \$100 million indoor and outdoor sports complex (currently under construction and opening in 2024/2025), is located across the street and is projected to draw 580,000 visitors and generate \$23.8 million in direct spending and 59,000 hotel room nights on an annual basis.
- This market and Rural King draw from up to 30 miles in all directions and will expand its draw as far as to cities such as Chicago, Indianapolis, and St. Louis with the opening of Emerald Acres Sports Connection (leasing also by Goodman Real Estate Services Group).