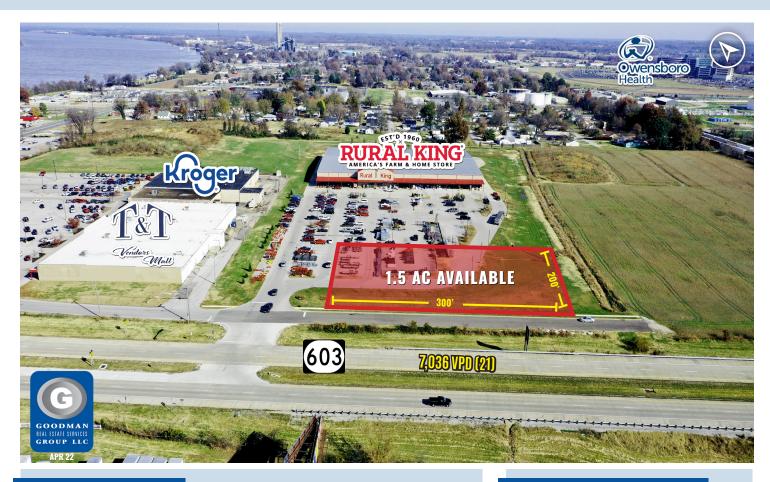

# **RURAL KING**OUTLOT OPPORTUNITY

## HIGHLIGHTS

- Join Rural King, Kroger, and T&T Vendors Mall
- Nearby Owensboro Health Regional Hospital is the city's largest employer, with 4,200 employees and 477 beds
- Population of nearly 100,000 people within 10 miles, with average household incomes of \$70,000
- Daytime population of over 44,000 within a 5-mile radius
- AVAILABLE: 1.5 AC outlot