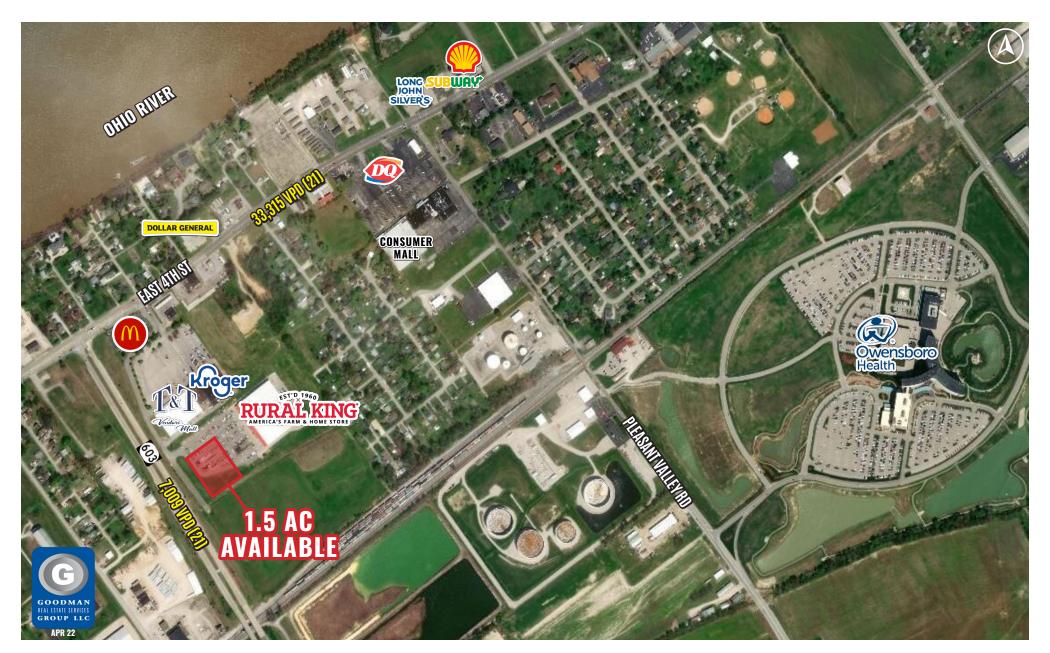

# **RURAL KING**OUTLOT OPPORTUNITY

## HIGHLIGHTS

- Join Rural King, Kroger, and T&T Vendors Mall
- Nearby Owensboro Health Regional Hospital is the city's largest employer, with 4,200 employees and 477 beds
- Population of nearly 100,000 people within 10 miles, with average household incomes of \$70,000
- Daytime population of over 44,000 within a 5-mile radius
- AVAILABLE: 1.5 AC outlot