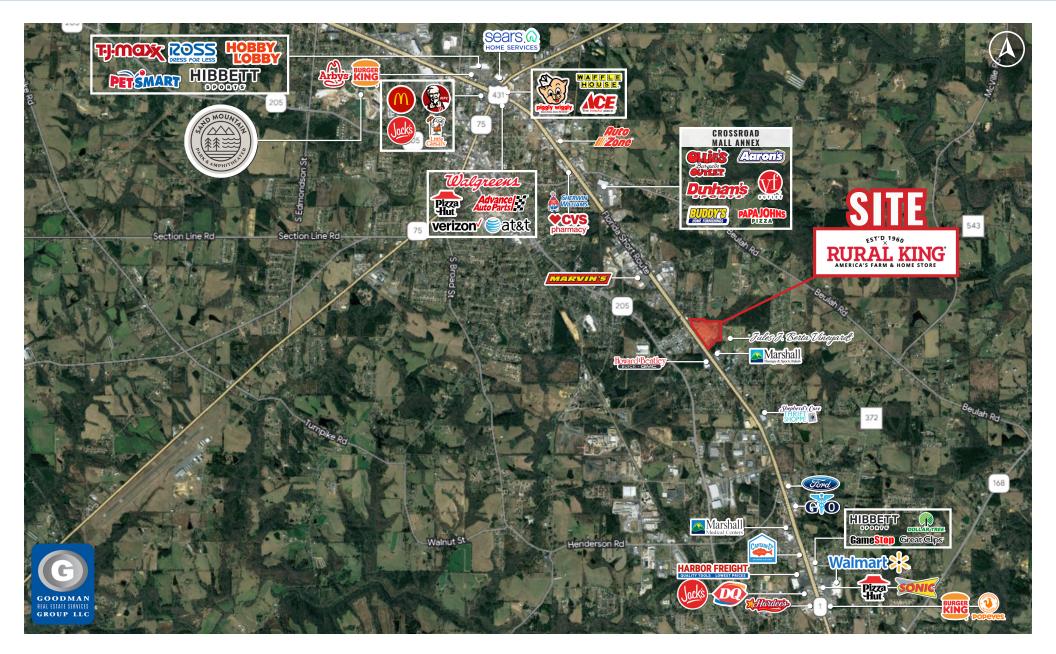

#### HIGHLIGHTS

- Join new Rural King in a new development located on US Route 431 where traffic counts in front of the site reach 32,518 vehicles daily
- Albertville is home to Sand Mountain Park & Amphitheater, a 130-acre park that features premier spaces for sports and recreation use (opened in 2020)
- Over 170,000 people within a 20-mile radius
- Proposed pylon/monument sign panel(s) available at the primary, full access point from US Route 431
- AVAILABLE:
  - Outlots: 0.637 AC | 0.69 AC | 1.0 AC
  - Buildable Land: Up to 7.8 AC