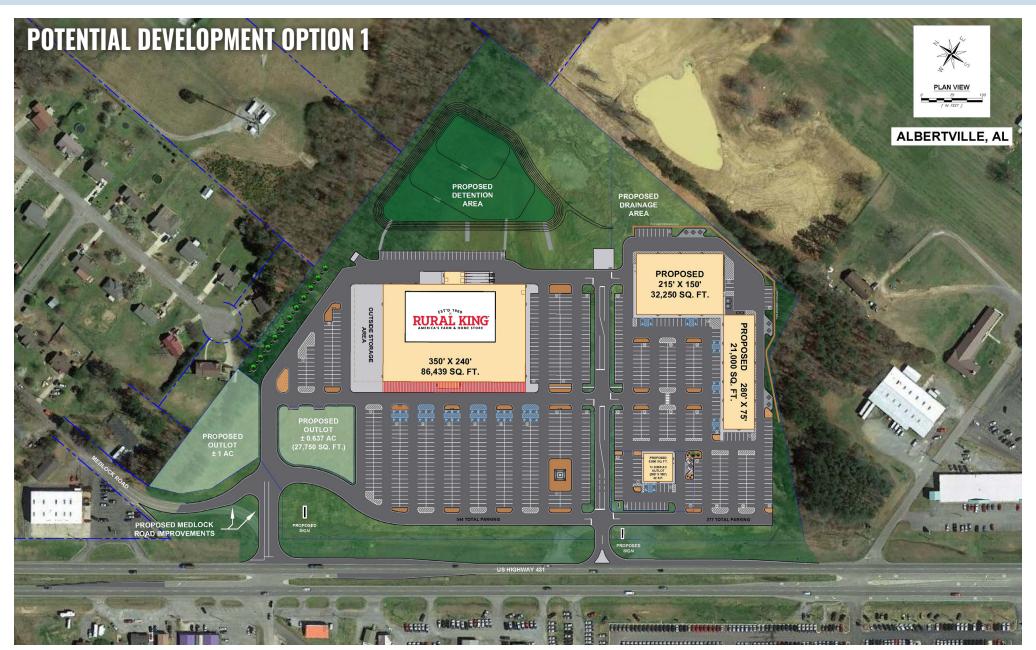

# ALBERTVILLE COMMONS A NEW RURAL KING DEVELOPMENT

Albertville, Alabama

#### HIGHLIGHTS

- Join new Rural King in a new development located on US Route 431 where traffic counts in front of the site reach 32,518 vehicles daily
- Albertville is home to Sand Mountain Park & Amphitheater, a 130-acre park that features premier spaces for sports and recreation use (opened in 2020)
- Over 170,000 people within a 20-mile radius
- Proposed pylon/monument sign panel(s) available at the primary, full access point from US Route 431
- AVAILABLE:
  - Outlots: 0.637 AC | 0.69 AC | 1.0 AC
  - Buildable Land: Up to 7.8 AC