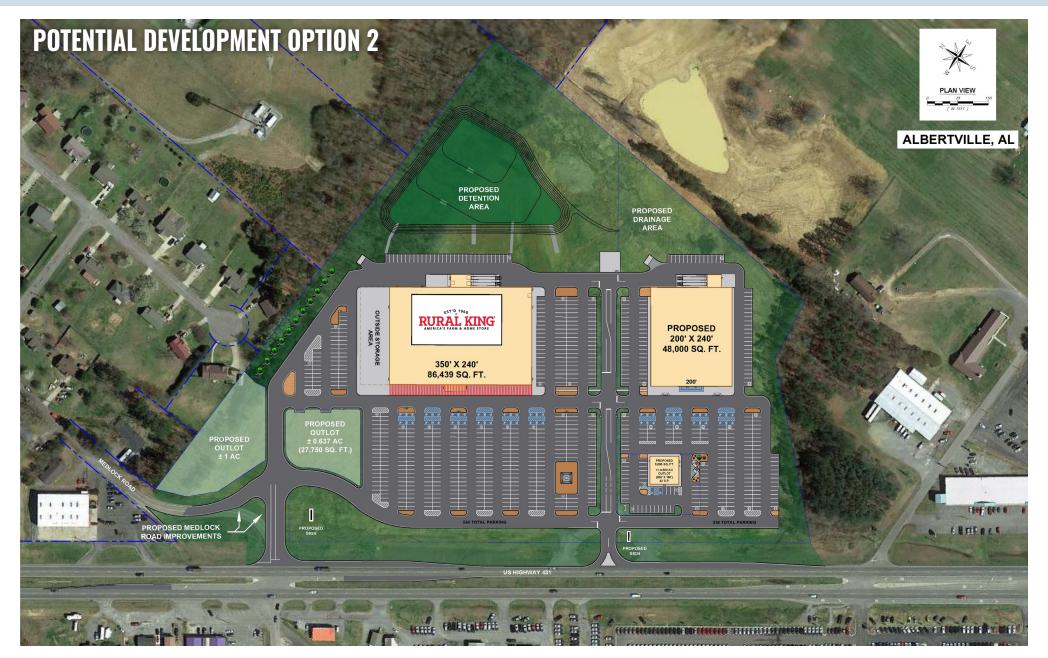

# **ALBERTVILLE COMMONS**A NEW RURAL KING DEVELOPMENT

Albertville, Alabama

#### HIGHLIGHTS

- Join new Rural King in a new development located on US Route 431 where traffic counts in front of the site reach 32,518 vehicles daily
- Albertville is home to Sand Mountain Park & Amphitheater, a 130-acre park that features premier spaces for sports and recreation use (opened in 2020)
- Over 170,000 people within a 20-mile radius
- Proposed pylon/monument sign panel(s) available at the primary, full access point from US Route 431
- AVAILABLE:
  - Outlots: 0.637 AC | 0.69 AC | 1.0 AC
  - Buildable Land: Up to 7.8 AC