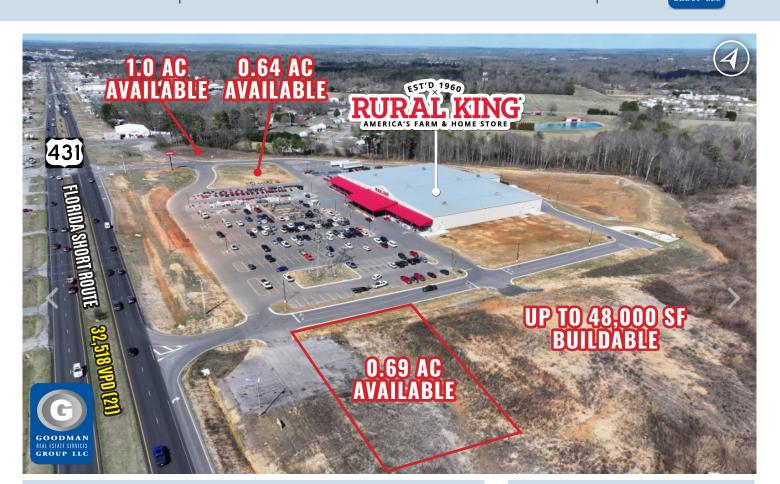

#### HIGHLIGHTS

- Join new Rural King in a new development located on US Route 431 where traffic counts in front of the site reach 32,518 vehicles daily
- Albertville is home to Sand Mountain Park & Amphitheater, a 130-acre park that features premier spaces for sports and recreation use (opened in 2020)
- Over 170,000 people within a 20-mile radius
- Proposed pylon/monument sign panel(s) available at the primary, full access point from US Route 431
- AVAILABLE:
  - Outlots: 0.637 AC | 0.69 AC | 1.0 AC
  - Buildable Land: Up to 7.8 AC