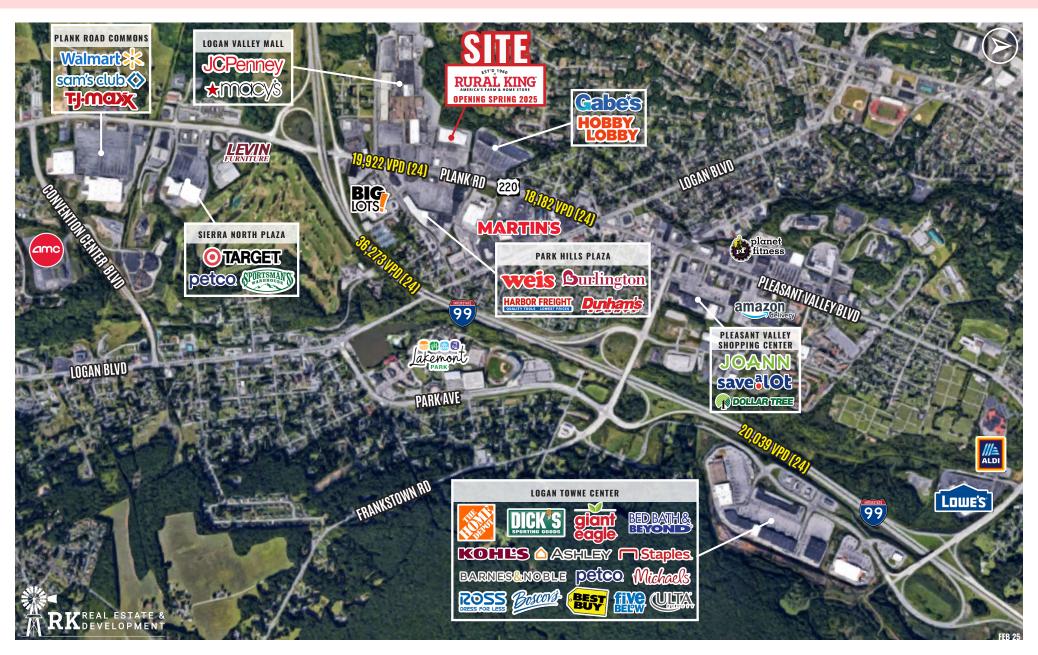

### HIGHLIGHTS

- Rural King store opening Spring 2025
- Located less than a mile off of Interstate 99 and adjacent to Logan Valley Mall and area retailers and restaurants including JCPenney, Macy's, Hobby Lobby, Burlington, Weis, Harbor Freight, Dunham's Sports, Starbucks, Arby's, Taco Bell, Panda Express, and more
- Due to the City of Altoona's central location along I-99, the market draws from a large trade area that extends to State College and Johnstown (over 40 miles)
- Over 100,000 people within 10 miles
- Excellent visibility and access to the main West Plank Road (19,922 VPD)
- AVAILABLE: 20,000 SF