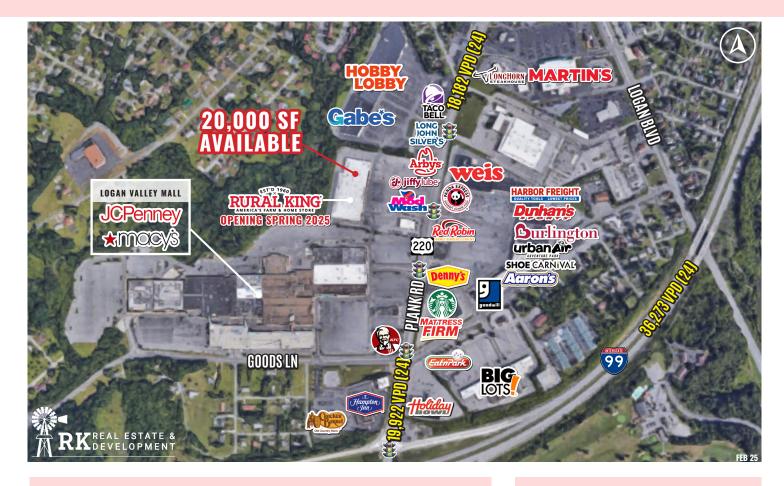

### HIGHLIGHTS

- Rural King store opening Spring 2025
- Located less than a mile off of Interstate 99 and adjacent to Logan Valley Mall and area retailers and restaurants including JCPenney, Macy's, Hobby Lobby, Burlington, Weis, Harbor Freight, Dunham's Sports, Starbucks, Arby's, Taco Bell, Panda Express, and more
- Due to the City of Altoona's central location along I-99, the market draws from a large trade area that extends to State College and Johnstown (over 40 miles)
- Over 100,000 people within 10 miles
- Excellent visibility and access to the main West Plank Road (19,922 VPD)
- AVAILABLE: 20,000 SF