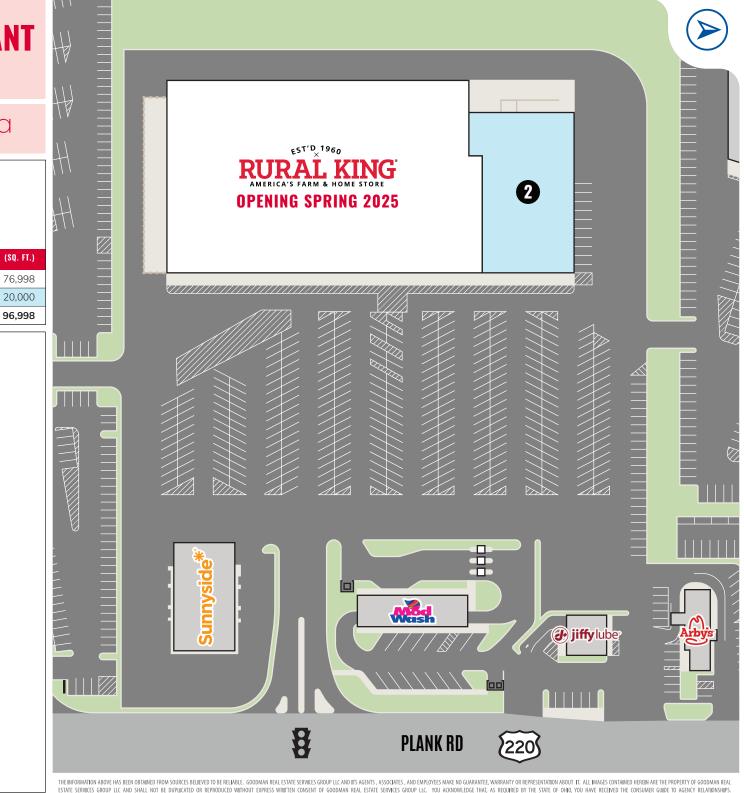

# Altoona, Pennsylvania

| KEY  | LEASED     | NEGOTIATING    |  |  |
|------|------------|----------------|--|--|
|      | AVAILABLE  | NOT PART       |  |  |
| UNIT | TENANT     | SIZE (SQ. FT.) |  |  |
| 1    | Rural King | 76,998         |  |  |
| 2    | Available  | 20,000         |  |  |