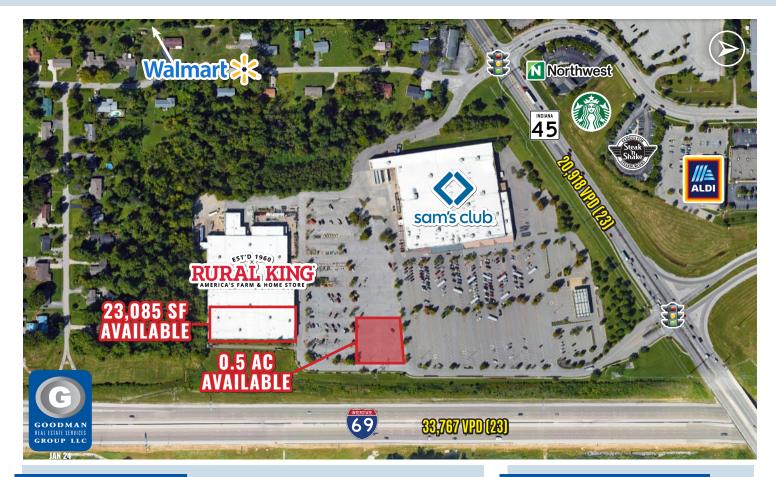

# **RURAL KING** CO-TENANT & OUTLOT OPPORTUNITIES

3201 West State Route 45 Bloomington, Indiana

#### HIGHLIGHTS

- Join successful Rural King store and area retailers including Sam's Club, Walmart, and more as well as restaurants, hotels, and many businesses
- Excellent visibility from Interstate 69 and over 20,000 vehicles passing the site daily on State Route 45 at the main entrance to both Rural King and Sam's Club
- Extremely dense daytime population of 50,697 employees within a 5-mile radius
- Population of over 98,000 within 5 miles
- Indiana University Bloomington, the largest branch of Indiana University, is located less than 5 miles away and has over 43,000 students and nearly 2,000 faculty members
- AVAILABLE: 23,085 SF | 0.5 AC