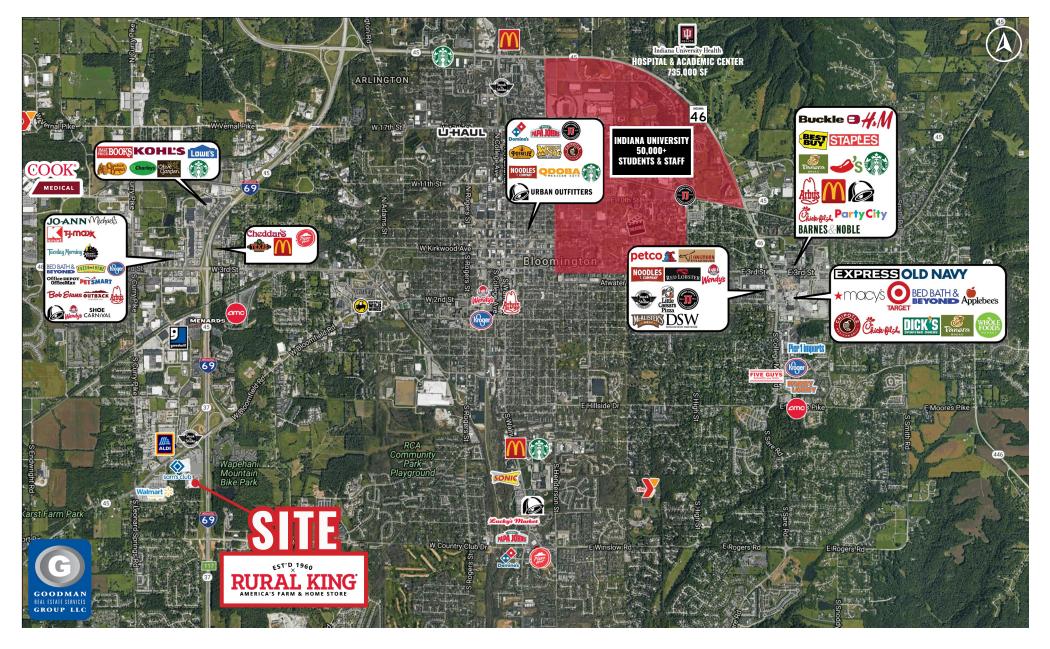

# **RURAL KING** CO-TENANT & OUTLOT OPPORTUNITIES

3201 West State Route 45 Bloomington, Indiana

#### HIGHLIGHTS

- Join successful Rural King store and area retailers including Sam's Club, Walmart, and more as well as restaurants, hotels, and many businesses
- Excellent visibility from Interstate 69 and over 20,000 vehicles passing the site daily on State Route 45 at the main entrance to both Rural King and Sam's Club
- Extremely dense daytime population of 50,697 employees within a 5-mile radius
- Population of over 98,000 within 5 miles
- Indiana University Bloomington, the largest branch of Indiana University, is located less than 5 miles away and has over 43,000 students and nearly 2,000 faculty members
- AVAILABLE: 23,085 SF | 0.5 AC