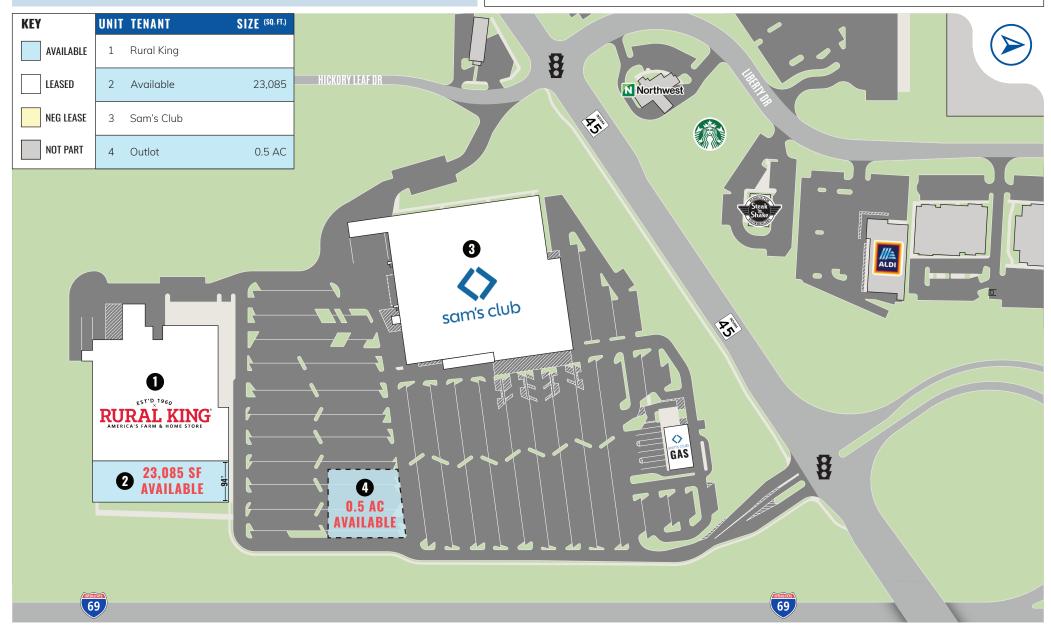

# **RURAL KING** CO-TENANT & OUTLOT OPPORTUNITIES

3201 West State Route 45 Bloomington, Indiana

#### HIGHLIGHTS

- Join successful Rural King store and area retailers including Sam's Club, Walmart, and more as well as restaurants, hotels, and many businesses
- Excellent visibility from Interstate 69 and over 20,000 vehicles passing the site daily on State Route 45 at the main entrance to both Rural King and Sam's Club
- Extremely dense daytime population of 50,697 employees within a 5-mile radius
- Population of over 98,000 within 5 miles
- Indiana University Bloomington, the largest branch of Indiana University, is located less than 5 miles away and has over 43,000 students and nearly 2,000 faculty members
- AVAILABLE: 23,085 SF | 0.5 AC