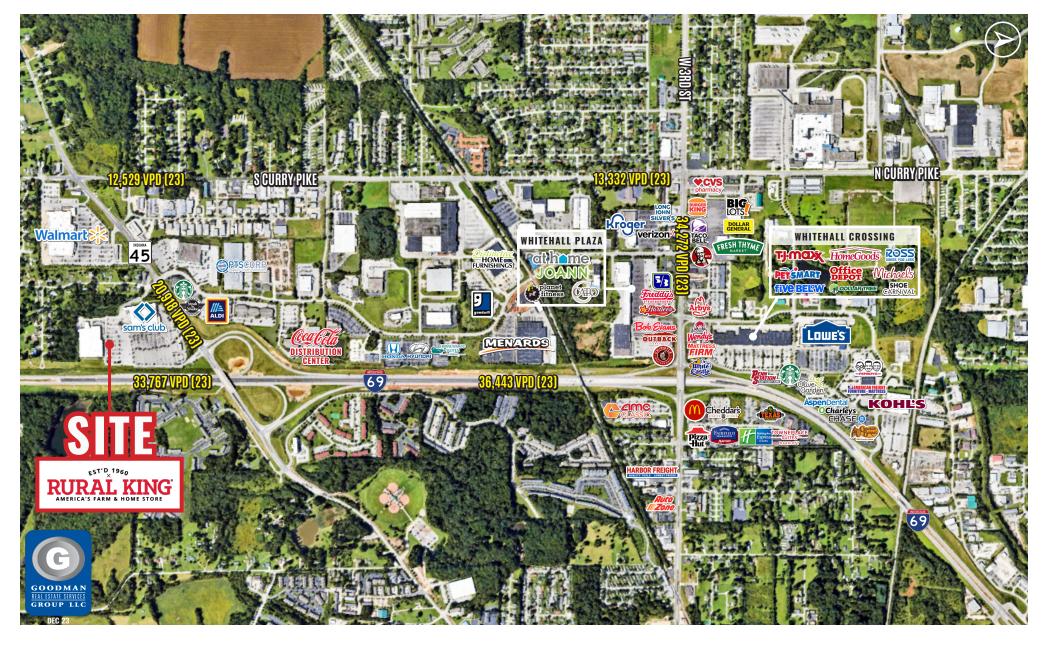

# **RURAL KING** CO-TENANT & OUTLOT OPPORTUNITIES

3201 West State Route 45 Bloomington, Indiana

#### HIGHLIGHTS

- Join successful Rural King store and area retailers including Sam's Club, Walmart, and more as well as restaurants, hotels, and many businesses
- Excellent visibility from Interstate 69 and over 20,000 vehicles passing the site daily on State Route 45 at the main entrance to both Rural King and Sam's Club
- Extremely dense daytime population of 50,697 employees within a 5-mile radius
- Population of over 98,000 within 5 miles
- Indiana University Bloomington, the largest branch of Indiana University, is located less than 5 miles away and has over 43,000 students and nearly 2,000 faculty members
- AVAILABLE: 23,085 SF | 0.5 AC