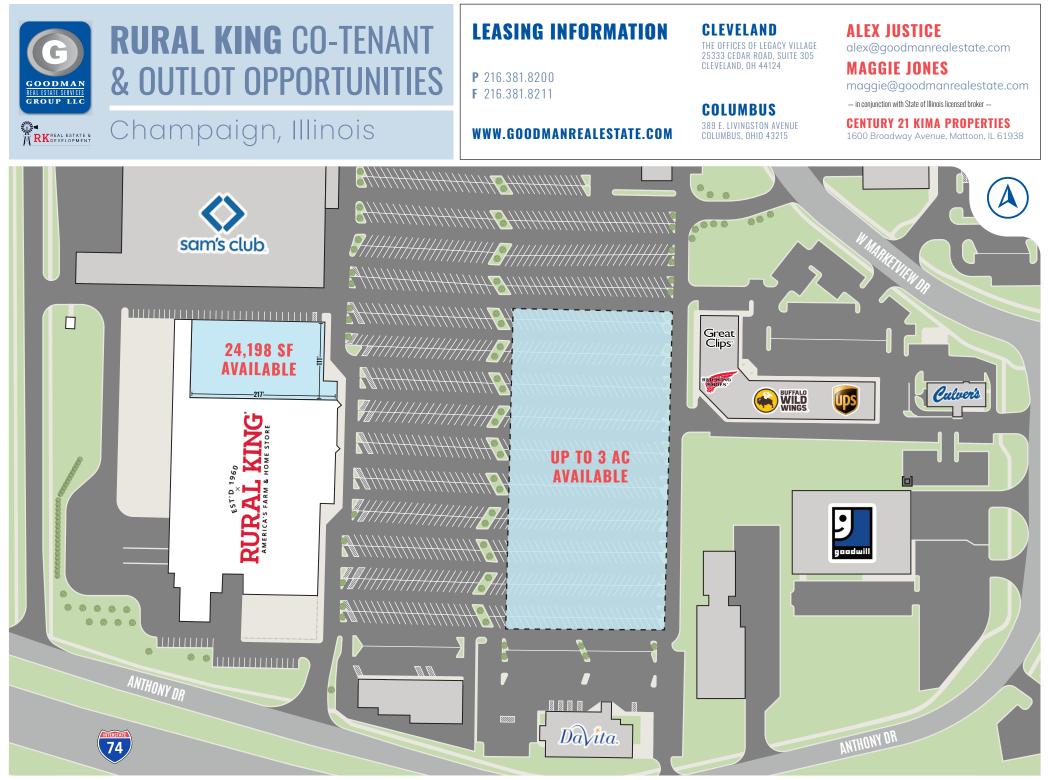

#### HIGHLIGHTS

- Join Rural King, Sam's Club, Staples, PetSmart, Chipotle, Five Guys, and more
- Located off Interstate 74 with excellent highway visibility
- Trade area of over 270,000 people with average incomes over \$78,000
- Large employment base with over 70,000 employees within 5-mile radius
- Nearby University of Illinois enrolls over 33,600 students
- Highway-visible pylon signage available
- AVAILABLE:
  - Up to 24,198 SF
  - Up to 3.0 AC outlot on southeast portion of property

#### **LEASING INFORMATION**

www.goodmanrealestate.com 216.381.8200

**CLEVELAND** 

COLUMBUS

THE OFFICES OF LEGACY VILLAGE 25333 CEDAR ROAD, SUITE 305 CLEVELAND, OH 44124

389 E. LIVINGSTON AVENUE

COLUMBUS, OHIO 43215