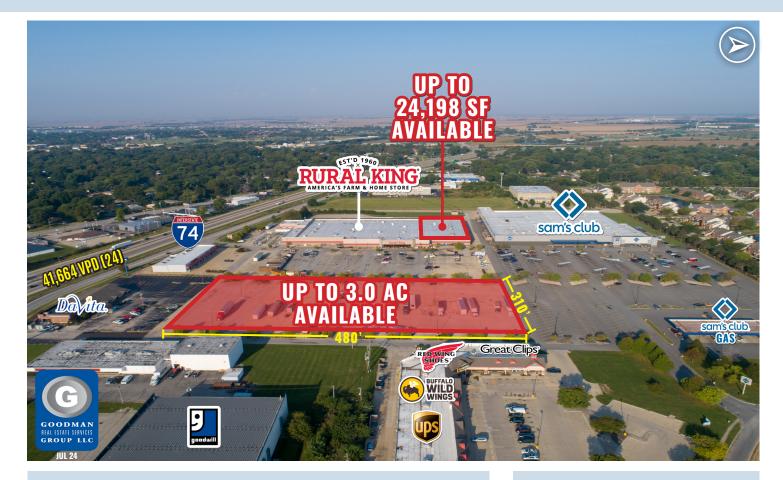

#### HIGHLIGHTS

- Join Rural King, Sam's Club, Staples, PetSmart, Chipotle, Five Guys, and more
- Located off Interstate 74 with excellent highway visibility
- Trade area of over 270,000 people with average incomes over \$78,000
- Large employment base with over 70,000 employees within 5-mile radius
- Nearby University of Illinois enrolls over 33,600 students
- Highway-visible pylon signage available
- AVAILABLE:
  - Up to 24,198 SF
  - Up to 3.0 AC outlot on southeast portion of property