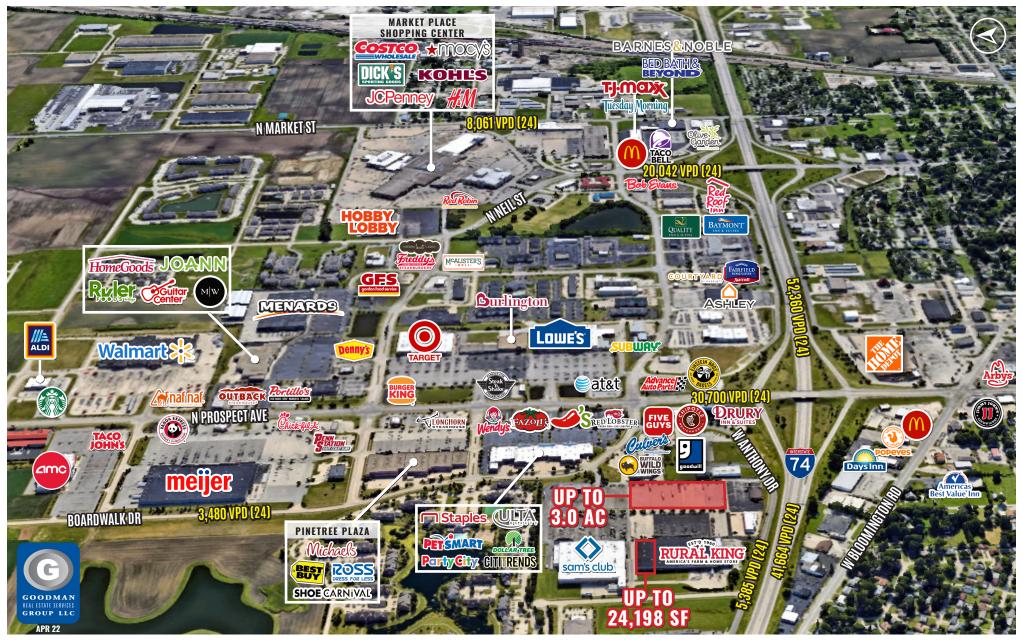

#### HIGHLIGHTS

- Join Rural King, Sam's Club, Staples, PetSmart, Chipotle, Five Guys, and more
- Located off Interstate 74 with excellent highway visibility
- Trade area of over 270,000 people with average incomes over \$78,000
- Large employment base with over 70,000 employees within 5-mile radius
- Nearby University of Illinois enrolls over 33,600 students
- Highway-visible pylon signage available
- AVAILABLE:
  - Up to 24,198 SF
  - Up to 3.0 AC outlot on southeast portion of property