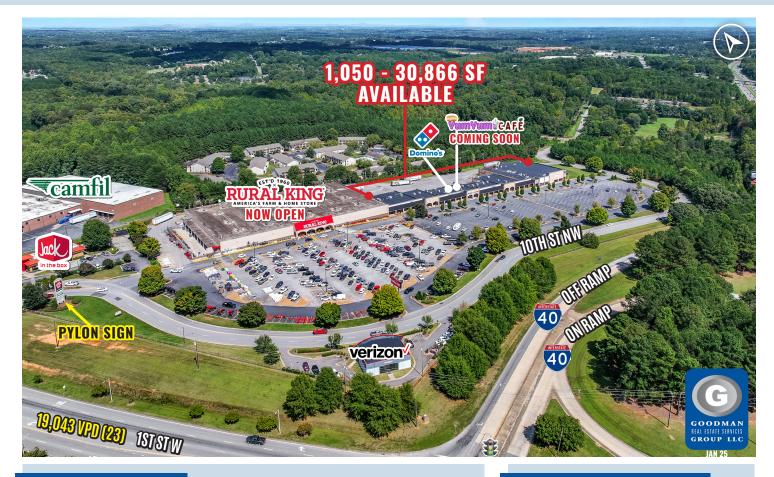

## HIGHLIGHTS

- Join new anchor Rural King (now open) at the Canova Shopping Center located off of Interstate 40, where traffic counts on 1st Street West at the main entrance to the shopping center reach 19,043 vehicles daily
- Over 54,000 residents and 34,000 employees within 5 miles
- Positions available on the large shopping center pylon sign located at the signalized main entrance off of 1st Street West
- AVAILABLE:
  - Inline space 1,050 to 20,721 SF
  - Anchor space up to 30,866 SF