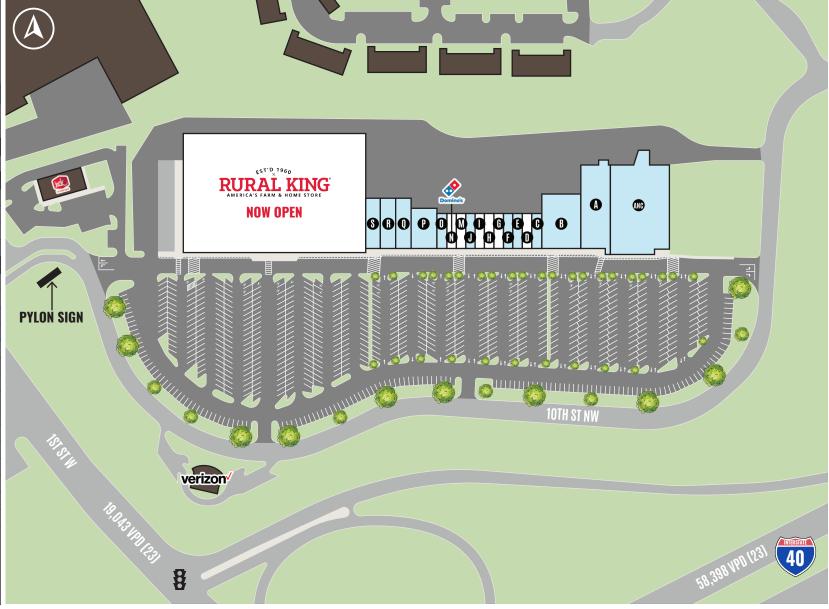

## HIGHLIGHTS

- Join new anchor Rural King (now open) at the Canova Shopping Center located off of Interstate 40, where traffic counts on 1st Street West at the main entrance to the shopping center reach 19,043 vehicles daily
- Over 54,000 residents and 34,000 employees within 5 miles
- Positions available on the large shopping center pylon sign located at the signalized main entrance off of 1st Street West
- AVAILABLE:
  - Inline space 1,050 to 20,721 SF
  - Anchor space up to 30,866 SF