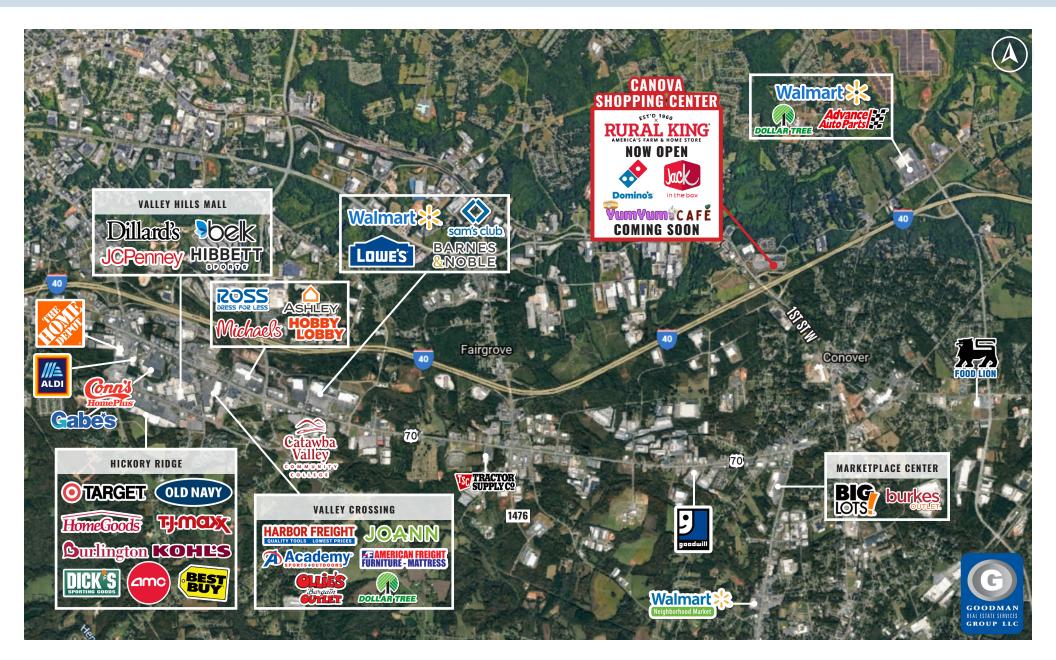

## HIGHLIGHTS

- Join new anchor Rural King (now open) at the Canova Shopping Center located off of Interstate 40, where traffic counts on 1st Street West at the main entrance to the shopping center reach 19,043 vehicles daily
- Over 54,000 residents and 34,000 employees within 5 miles
- Positions available on the large shopping center pylon sign located at the signalized main entrance off of 1st Street West
- AVAILABLE:
  - Inline space 1,050 to 20,721 SF
  - Anchor space up to 30,866 SF