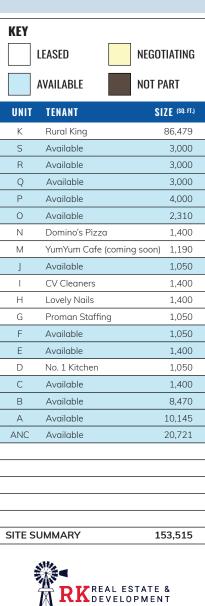

## HIGHLIGHTS

- Join new anchor Rural King (now open) at the Canova Shopping Center located off of Interstate 40, where traffic counts on 1st Street West at the main entrance to the shopping center reach 19,043 vehicles daily
- Over 54,000 residents and 34,000 employees within 5 miles
- Positions available on the large shopping center pylon sign located at the signalized main entrance off of 1st Street West
- AVAILABLE:
  - Inline space 1,050 to 20,721 SF
  - Anchor space up to 30,866 SF