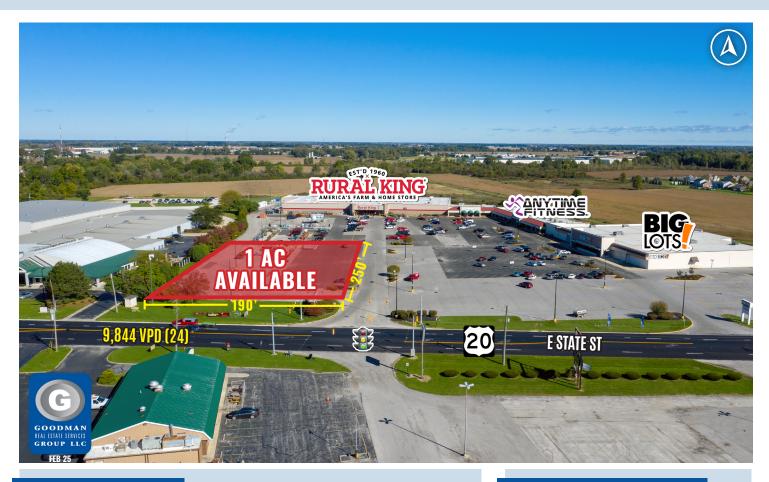

#### HIGHLIGHTS

- Join successful Rural King store, Big Lots, and Anytime Fitness
- Located on US Route 20 (East State Street), with over 9,000 vehicles passing the site daily
- Population of over 45,000 within 10 miles, with average incomes of over \$77,000
- AVAILABLE: Up to 1 AC outlot