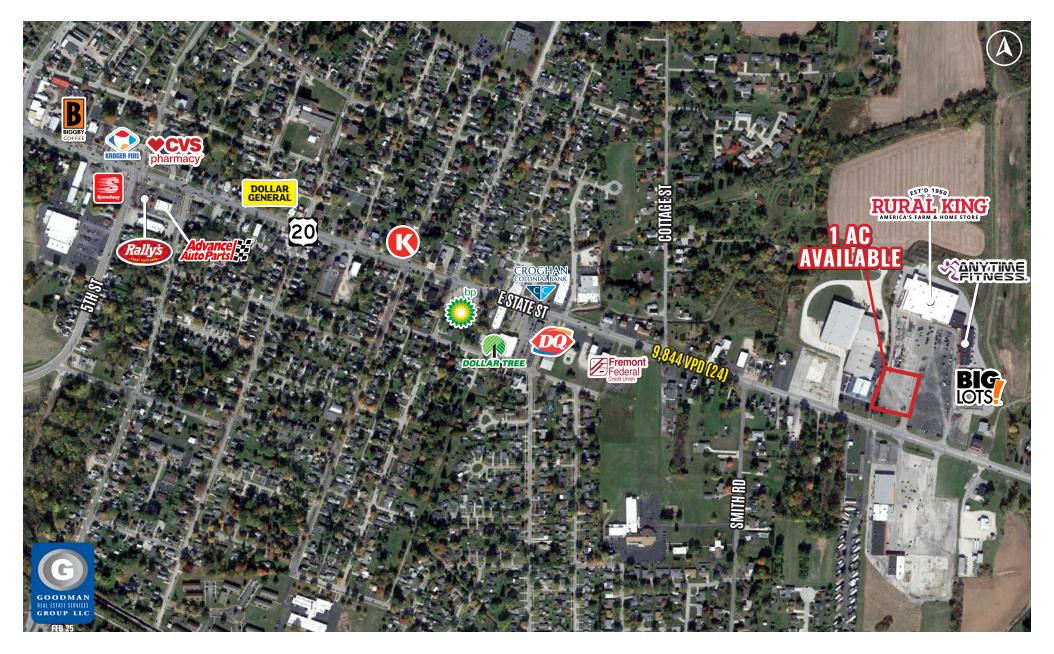

#### HIGHLIGHTS

- Join successful Rural King store, Big Lots, and Anytime Fitness
- Located on US Route 20 (East State Street), with over 9,000 vehicles passing the site daily
- Population of over 45,000 within 10 miles, with average incomes of over \$77,000
- AVAILABLE: Up to 1 AC outlot