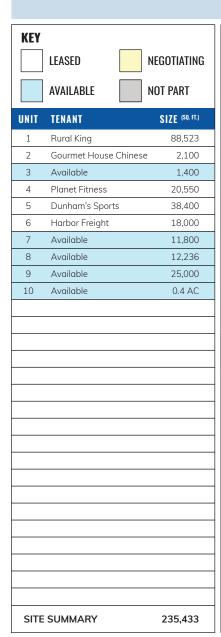

# 1,400 - 50,080 SF AND 0.4 AC AVAILABLE

#### • AVAILABLE:

- Anchor opportunities up to 50,080 SF
- Inline space from 1,400 SF
- 0.4 AC outlot