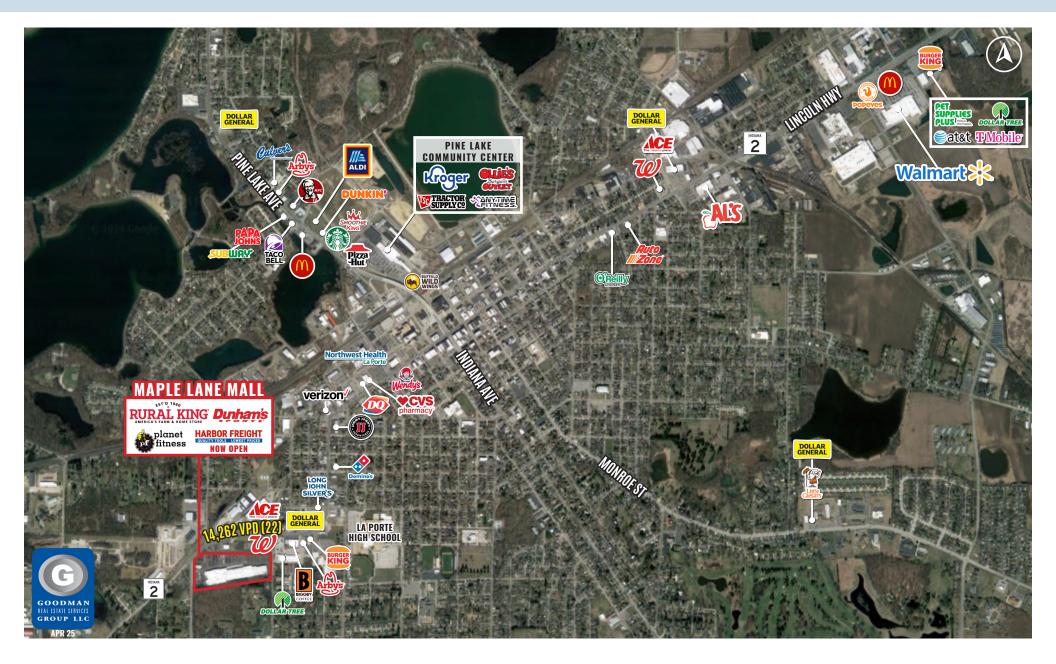

- Population of over 70,000 within a 10-mile radius
- Over 14,000 vehicles pass the site daily

# **MAPLE LANE MALL**

La Porte, Indiana