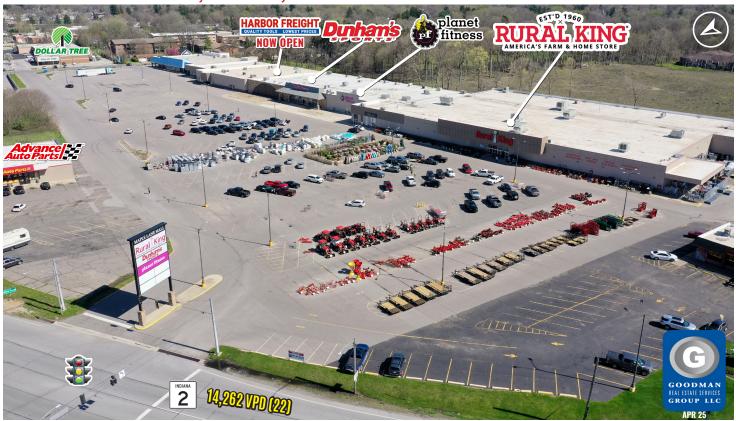

# MAPLE LANE MALL

1460 West State Road 2 La Porte, Indiana

# 1,400 - 50,080 SF AND 0.4 AC AVAILABLE

## HIGHLIGHTS

- Join Rural King, Dunham's Sports, Planet Fitness, and Harbor Freight (now open)
- This shopping center was redeveloped and remodeled in 2020 with the opening of the new Rural King store, which included a redesigned and replaced parking lot, an improved façade, and a new pylon sign
- Signage available on the pylon sign at the signalized main entrance off of SR 2

- Population of over 70,000 within a 10-mile radius
- Over 14,000 vehicles pass the site daily

#### • AVAILABLE:

- Anchor opportunities up to 50,080 SF
- Inline space from 1,400 SF
- 0.4 AC outlot