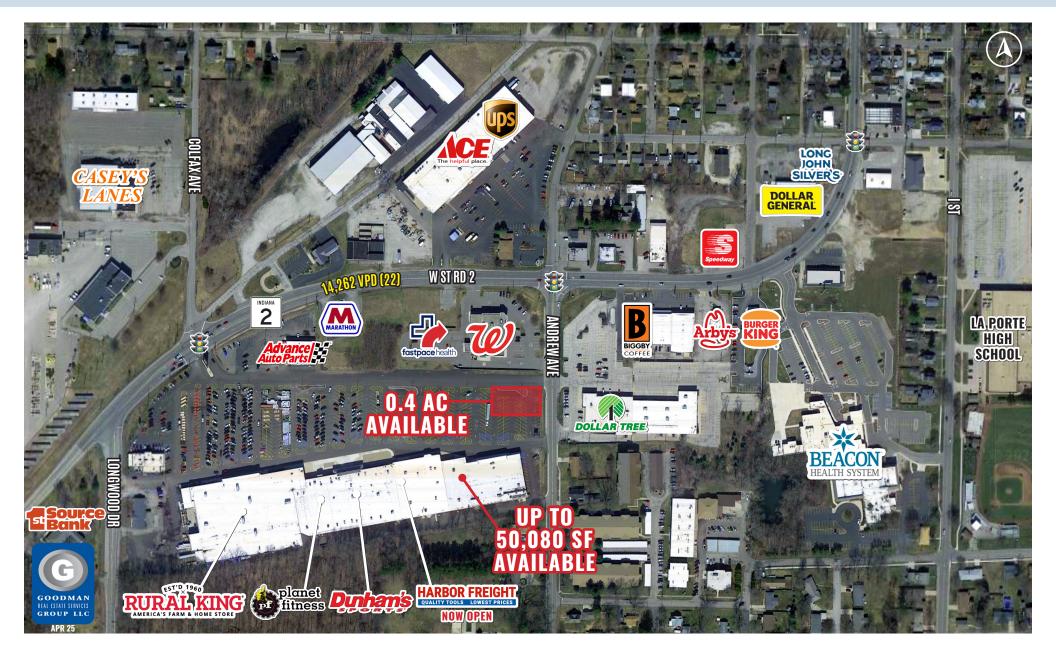

# MAPLE LANE MALL

1460 West State Road 2 La Porte, Indiana

# 1,400 - 50,080 SF AND 0.4 AC AVAILABLE

## HIGHLIGHTS

- Join Rural King, Dunham's Sports, Planet Fitness, and Harbor Freight (now open)
- This shopping center was redeveloped and remodeled in 2020 with the opening of the new Rural King store, which included a redesigned and replaced parking lot, an improved façade, and a new pylon sign
- Signage available on the pylon sign at the signalized main entrance off of SR 2

#### • AVAILABLE:

- Anchor opportunities up to 50,080 SF
- Inline space from 1,400 SF
- 0.4 AC outlot