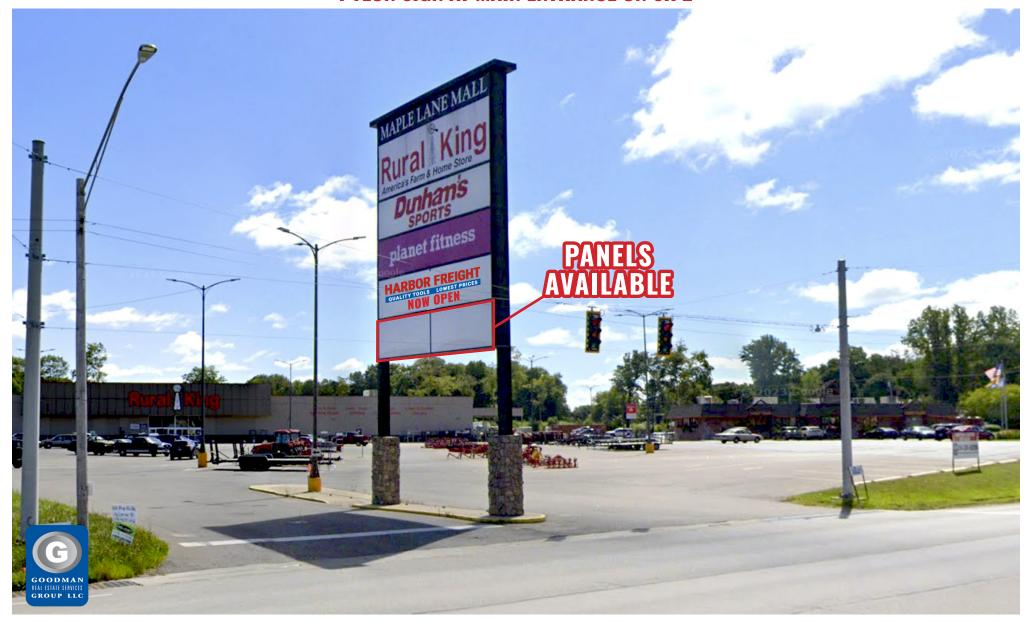

## HIGHLIGHTS

- Join Rural King, Dunham's Sports, Planet Fitness, and Harbor Freight (now open)
- This shopping center was redeveloped and remodeled in 2020 with the opening of the new Rural King store, which included a redesigned and replaced parking lot, an improved façade, and a new pylon sign
- Signage available on the pylon sign at the signalized main entrance off of SR 2

# **PYLON SIGN AT MAIN ENTRANCE ON SR 2**