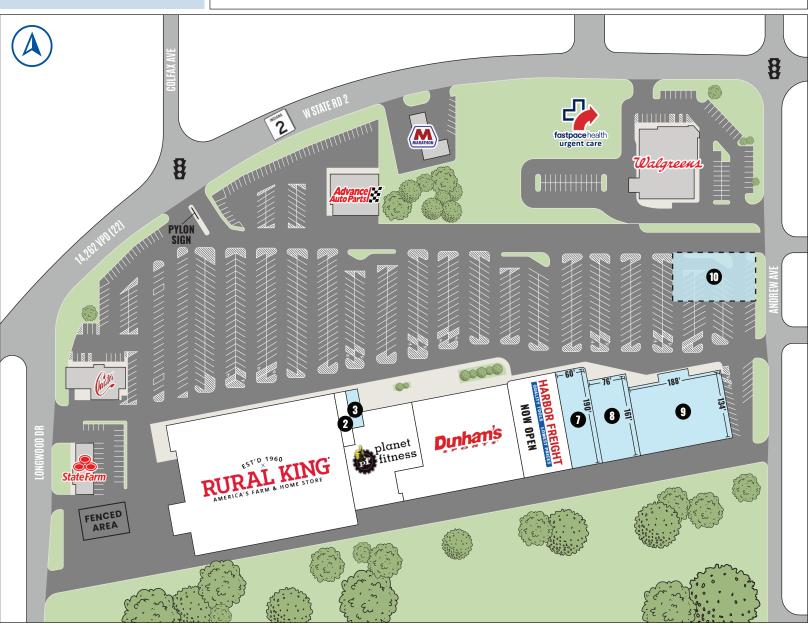

## HIGHLIGHTS

- Join Rural King, Dunham's Sports, Planet Fitness, and Harbor Freight (now open)
- This shopping center was redeveloped and remodeled in 2020 with the opening of the new Rural King store, which included a redesigned and replaced parking lot, an improved façade, and a new pylon sign
- Signage available on the pylon sign at the signalized main entrance off of SR 2

# **PYLON SIGN AT MAIN ENTRANCE ON SR 2**