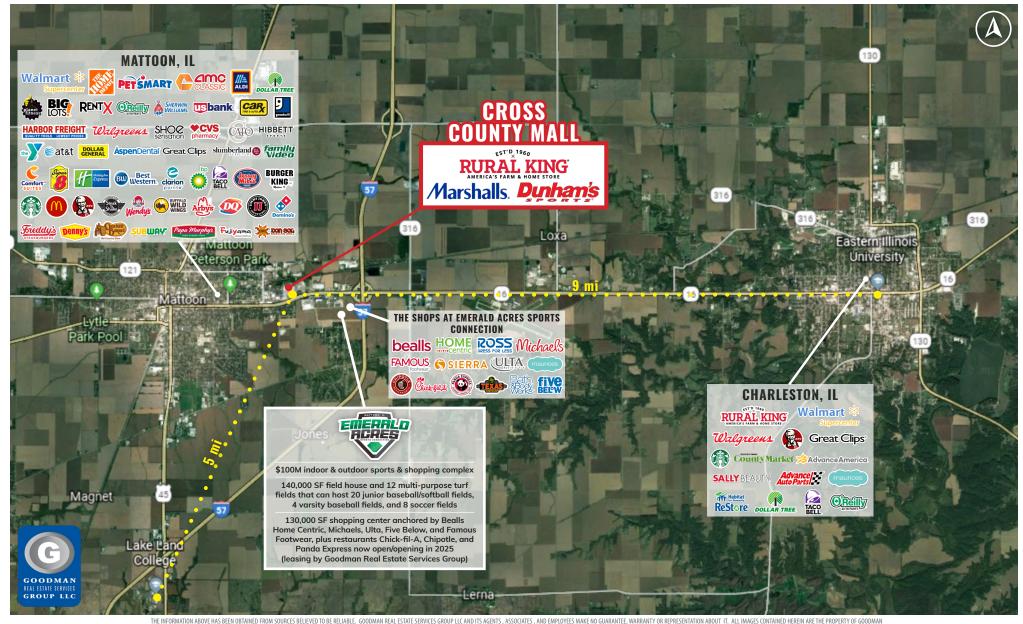

## HIGHLIGHTS

- AVAILABLE: Anchor space (54,232 SF); 2,610 SF or up to 30,193 SF on the front of the
  mall; 6,502 SF restaurant space on the front of the mall; and interior mall space ranging
  from 1,006 SF up to 9,135 SF at the Cross County Mall with Rural King, Marshalls,
  Dunham's Sports, and more. The Cross County Mall is the primary shopping destination in
  the Charleston-Mattoon Micropolitan Statistical Area, which has a trade area population
  of 101,319.
- Emerald Acres Sports Connection, a new \$100 million indoor and outdoor sports complex (now open), is located across the street and is projected to draw 580,000 visitors and generate \$23.8 million in direct spending and 59,000 hotel room nights on an annual basis
- This market and Rural King draw from up to 30 miles in all directions and will expand its draw as far as to cities such as Chicago, Indianapolis, and St. Louis with the opening of Emerald Acres Sports Connection (leasing also by Goodman Real Estate Services Group).

## **MICROPOLITAN STATISTICAL AREA**