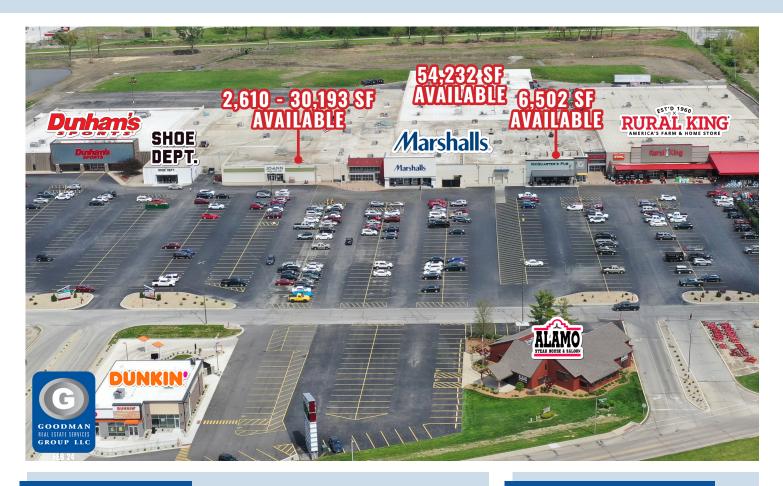

## HIGHLIGHTS

- AVAILABLE: Anchor space (54,232 SF); 2,610 SF or up to 30,193 SF on the front of the
  mall; 6,502 SF restaurant space on the front of the mall; and interior mall space ranging
  from 1,006 SF up to 9,135 SF at the Cross County Mall with Rural King, Marshalls,
  Dunham's Sports, and more. The Cross County Mall is the primary shopping destination in
  the Charleston-Mattoon Micropolitan Statistical Area, which has a trade area population
  of 101,319.
- Emerald Acres Sports Connection, a new \$100 million indoor and outdoor sports complex (now open), is located across the street and is projected to draw 580,000 visitors and generate \$23.8 million in direct spending and 59,000 hotel room nights on an annual basis
- This market and Rural King draw from up to 30 miles in all directions and will expand its draw as far as to cities such as Chicago, Indianapolis, and St. Louis with the opening of Emerald Acres Sports Connection (leasing also by Goodman Real Estate Services Group).