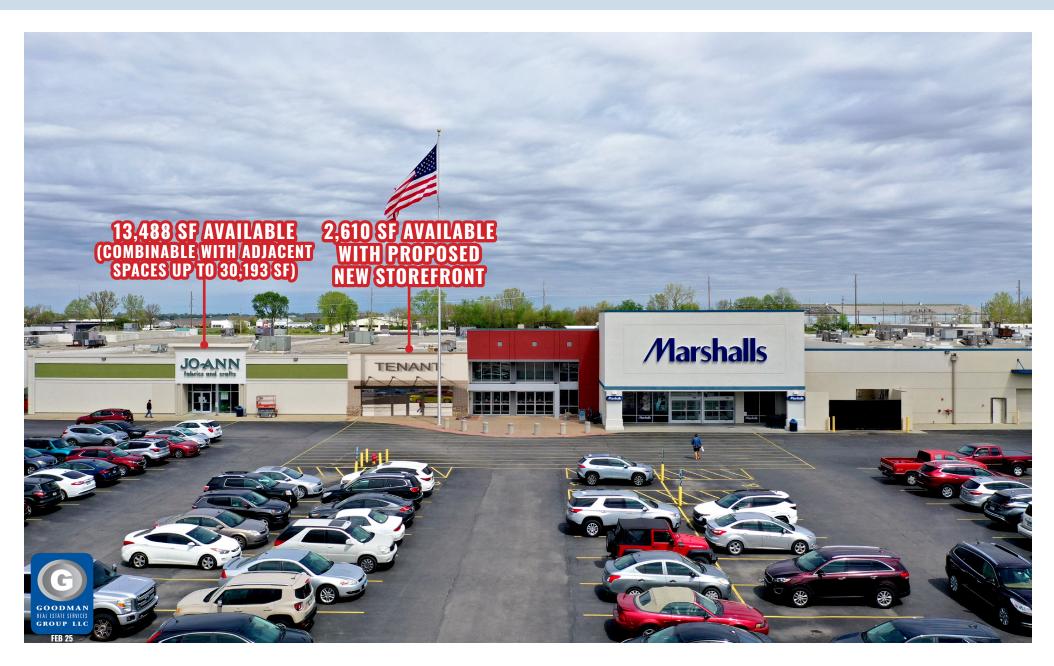

## HIGHLIGHTS

- AVAILABLE: Anchor space (54,232 SF); 2,610 SF or up to 30,193 SF on the front of the
  mall; 6,502 SF restaurant space on the front of the mall; and interior mall space ranging
  from 1,006 SF up to 9,135 SF at the Cross County Mall with Rural King, Marshalls,
  Dunham's Sports, and more. The Cross County Mall is the primary shopping destination in
  the Charleston-Mattoon Micropolitan Statistical Area, which has a trade area population
  of 101,319.
- Emerald Acres Sports Connection, a new \$100 million indoor and outdoor sports complex (now open), is located across the street and is projected to draw 580,000 visitors and generate \$23.8 million in direct spending and 59,000 hotel room nights on an annual basis
- This market and Rural King draw from up to 30 miles in all directions and will expand its draw as far as to cities such as Chicago, Indianapolis, and St. Louis with the opening of Emerald Acres Sports Connection (leasing also by Goodman Real Estate Services Group).

#### **MAGGIE JONES**

maggie@goodmanrealestate.com

— in conjunction with State of Illinois licensed broker —

**CENTURY 21 KIMA PROPERTIES** 

| KEY                       | ,                                                                     |                            |  |  |  |
|---------------------------|-----------------------------------------------------------------------|----------------------------|--|--|--|
|                           | AVAILABLE LEASED                                                      |                            |  |  |  |
|                           | MALL OFFICES PUBLIC RES                                               | STROOMS                    |  |  |  |
|                           | TOBERO NE                                                             | o i i i o o i i o          |  |  |  |
| UNIT                      | TENANT SI                                                             | ZE (SQ. FT.)               |  |  |  |
| 1                         | Dunham's Sports                                                       | 49,250                     |  |  |  |
| 2                         | Available                                                             | 5,353                      |  |  |  |
| 3                         | Available                                                             | 3,129                      |  |  |  |
| 4                         | Available                                                             | 4,629                      |  |  |  |
| 5                         | Available                                                             | 1,980                      |  |  |  |
| 6                         | Available                                                             | 2,526                      |  |  |  |
| 7                         | Glik's                                                                | 4,467                      |  |  |  |
| 8                         | Entrepreneurship and Small Business<br>Center Supported by Google.org | 7,000                      |  |  |  |
| 9                         | Journal Gazette-Times Courier                                         | 3,369                      |  |  |  |
| 9a                        | Available                                                             | 630                        |  |  |  |
| 10                        | Available                                                             | 54,232                     |  |  |  |
| 11                        | Available                                                             | 2,655                      |  |  |  |
| 12                        | Available                                                             | 1,996                      |  |  |  |
| 13                        | Industrial Martial Arts                                               | 2,092                      |  |  |  |
| 14                        | Available                                                             | 1,993                      |  |  |  |
| 15                        | Rural King                                                            | 74,308                     |  |  |  |
| 17                        | Available                                                             | 1,006                      |  |  |  |
| 18                        | C&C Kettle Corn                                                       | 968                        |  |  |  |
| 19                        | Claire's Boutique                                                     | 1,006                      |  |  |  |
| 20                        | Available                                                             | 1,422                      |  |  |  |
| 21                        | Pro Nails                                                             | 1,430                      |  |  |  |
| 22                        | Marshalls                                                             | 22,500                     |  |  |  |
| 25                        | Built-Out Restaurant Available                                        | 6,502                      |  |  |  |
| 30                        | Available                                                             | 4,694                      |  |  |  |
| 32                        | Available                                                             | 13,488                     |  |  |  |
| 33                        | Available                                                             | 2,850                      |  |  |  |
| 34                        | Available                                                             | 6,551                      |  |  |  |
| 35                        | Shoe Department                                                       | 7,188                      |  |  |  |
| 36                        | Available                                                             | 2,610                      |  |  |  |
| Α                         | Available [gl,bts,inline] Up to or 1.3                                | to 6,800 SF<br>3 AC Outlot |  |  |  |
| В                         | Valvoline (Now Open)                                                  | 0.5 AC                     |  |  |  |
| С                         | Alamo Steakhouse                                                      |                            |  |  |  |
| D                         | Available [gl,bts,inline] Upt                                         | to 5,400 SF<br>5 AC Outlot |  |  |  |
| Е                         | Bank Building Available                                               | 1,806 SF<br>on 1.6 AC      |  |  |  |
|                           |                                                                       |                            |  |  |  |
| Owned by: RKREAL ESTATE & |                                                                       |                            |  |  |  |