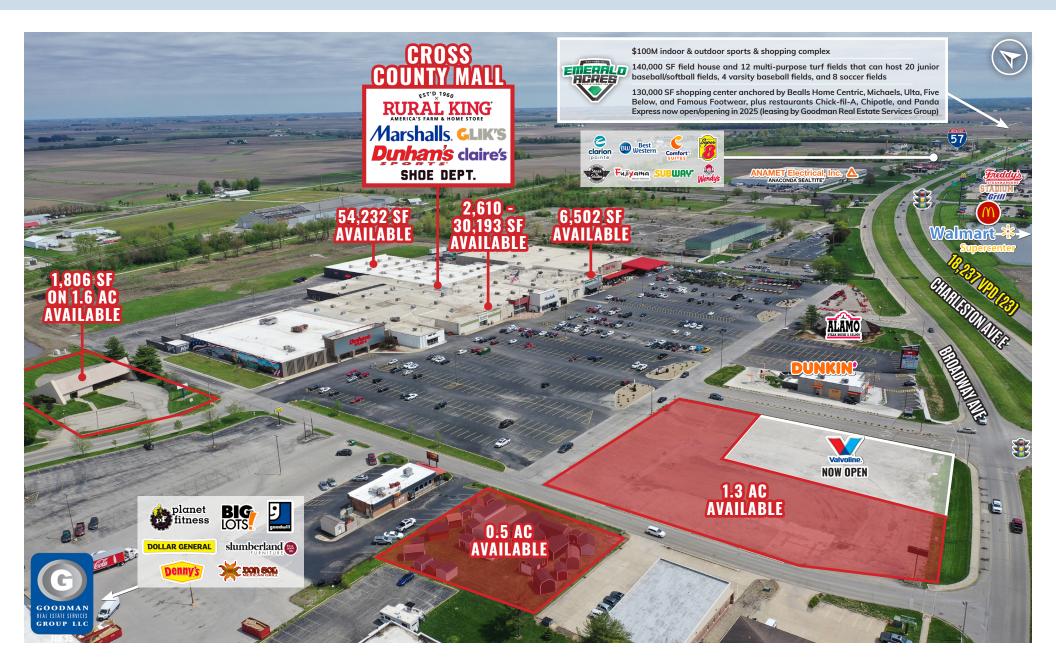

## HIGHLIGHTS

- AVAILABLE: Anchor space (54,232 SF); 2,610 SF or up to 30,193 SF on the front of the
  mall; 6,502 SF restaurant space on the front of the mall; and interior mall space ranging
  from 1,006 SF up to 9,135 SF at the Cross County Mall with Rural King, Marshalls,
  Dunham's Sports, and more. The Cross County Mall is the primary shopping destination in
  the Charleston-Mattoon Micropolitan Statistical Area, which has a trade area population
  of 101,319.
- Emerald Acres Sports Connection, a new \$100 million indoor and outdoor sports complex (now open), is located across the street and is projected to draw 580,000 visitors and generate \$23.8 million in direct spending and 59,000 hotel room nights on an annual basis
- This market and Rural King draw from up to 30 miles in all directions and will expand its draw as far as to cities such as Chicago, Indianapolis, and St. Louis with the opening of Emerald Acres Sports Connection (leasing also by Goodman Real Estate Services Group).

#### **MAGGIE JONES**

maggie@goodmanrealestate.com

— in conjunction with State of Illinois licensed broker —

**CENTURY 21 KIMA PROPERTIES** 

| KEY                       | ,                                                                     |                            |  |  |  |
|---------------------------|-----------------------------------------------------------------------|----------------------------|--|--|--|
|                           | AVAILABLE LEASED                                                      |                            |  |  |  |
|                           | MALL OFFICES PUBLIC RES                                               | STROOMS                    |  |  |  |
|                           | TOBERO NE                                                             | o i i i o o i i o          |  |  |  |
| UNIT                      | TENANT SI                                                             | ZE (SQ. FT.)               |  |  |  |
| 1                         | Dunham's Sports                                                       | 49,250                     |  |  |  |
| 2                         | Available                                                             | 5,353                      |  |  |  |
| 3                         | Available                                                             | 3,129                      |  |  |  |
| 4                         | Available                                                             | 4,629                      |  |  |  |
| 5                         | Available                                                             | 1,980                      |  |  |  |
| 6                         | Available                                                             | 2,526                      |  |  |  |
| 7                         | Glik's                                                                | 4,467                      |  |  |  |
| 8                         | Entrepreneurship and Small Business<br>Center Supported by Google.org | 7,000                      |  |  |  |
| 9                         | Journal Gazette-Times Courier                                         | 3,369                      |  |  |  |
| 9a                        | Available                                                             | 630                        |  |  |  |
| 10                        | Available                                                             | 54,232                     |  |  |  |
| 11                        | Available                                                             | 2,655                      |  |  |  |
| 12                        | Available                                                             | 1,996                      |  |  |  |
| 13                        | Industrial Martial Arts                                               | 2,092                      |  |  |  |
| 14                        | Available                                                             | 1,993                      |  |  |  |
| 15                        | Rural King                                                            | 74,308                     |  |  |  |
| 17                        | Available                                                             | 1,006                      |  |  |  |
| 18                        | C&C Kettle Corn                                                       | 968                        |  |  |  |
| 19                        | Claire's Boutique                                                     | 1,006                      |  |  |  |
| 20                        | Available                                                             | 1,422                      |  |  |  |
| 21                        | Pro Nails                                                             | 1,430                      |  |  |  |
| 22                        | Marshalls                                                             | 22,500                     |  |  |  |
| 25                        | Built-Out Restaurant Available                                        | 6,502                      |  |  |  |
| 30                        | Available                                                             | 4,694                      |  |  |  |
| 32                        | Available                                                             | 13,488                     |  |  |  |
| 33                        | Available                                                             | 2,850                      |  |  |  |
| 34                        | Available                                                             | 6,551                      |  |  |  |
| 35                        | Shoe Department                                                       | 7,188                      |  |  |  |
| 36                        | Available                                                             | 2,610                      |  |  |  |
| Α                         | Available [gl,bts,inline] Up to or 1.3                                | to 6,800 SF<br>3 AC Outlot |  |  |  |
| В                         | Valvoline (Now Open)                                                  | 0.5 AC                     |  |  |  |
| С                         | Alamo Steakhouse                                                      |                            |  |  |  |
| D                         | Available [gl,bts,inline] Upt                                         | to 5,400 SF<br>5 AC Outlot |  |  |  |
| Е                         | Bank Building Available                                               | 1,806 SF<br>on 1.6 AC      |  |  |  |
|                           |                                                                       |                            |  |  |  |
| Owned by: RKREAL ESTATE & |                                                                       |                            |  |  |  |