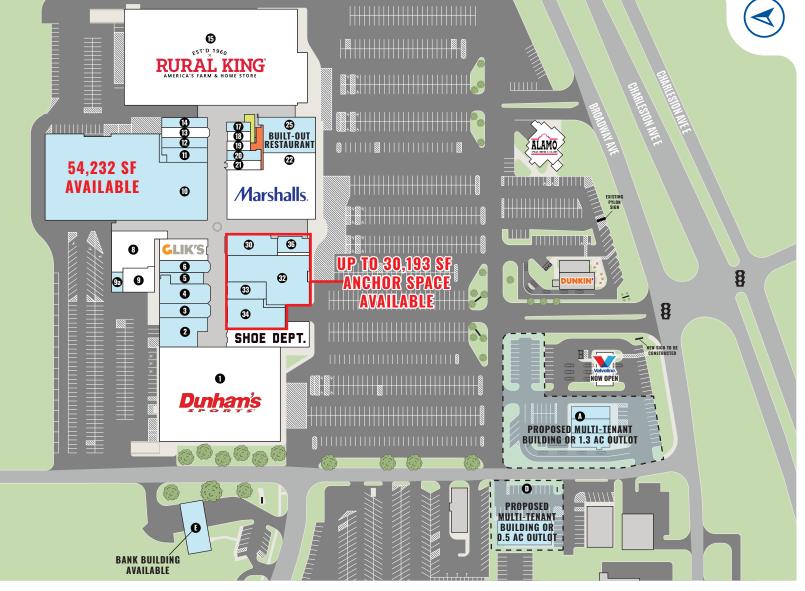

## HIGHLIGHTS

- AVAILABLE: Anchor space (54,232 SF); 2,610 SF or up to 30,193 SF on the front of the
  mall; 6,502 SF restaurant space on the front of the mall; and interior mall space ranging
  from 1,006 SF up to 9,135 SF at the Cross County Mall with Rural King, Marshalls,
  Dunham's Sports, and more. The Cross County Mall is the primary shopping destination in
  the Charleston-Mattoon Micropolitan Statistical Area, which has a trade area population
  of 101,319.
- Emerald Acres Sports Connection, a new \$100 million indoor and outdoor sports complex (now open), is located across the street and is projected to draw 580,000 visitors and generate \$23.8 million in direct spending and 59,000 hotel room nights on an annual basis
- This market and Rural King draw from up to 30 miles in all directions and will expand its draw as far as to cities such as Chicago, Indianapolis, and St. Louis with the opening of Emerald Acres Sports Connection (leasing also by Goodman Real Estate Services Group).

#### **MAGGIE JONES**

maggie@goodmanrealestate.com

— in conjunction with State of Illinois licensed broker —

**CENTURY 21 KIMA PROPERTIES** 

| KEY                       | ,                                                                     |                            |  |  |  |
|---------------------------|-----------------------------------------------------------------------|----------------------------|--|--|--|
|                           | AVAILABLE LEASED                                                      |                            |  |  |  |
|                           | MALL OFFICES PUBLIC RES                                               | STROOMS                    |  |  |  |
|                           | TOBERO NE                                                             | o i i i o o i i o          |  |  |  |
| UNIT                      | TENANT SI                                                             | ZE (SQ. FT.)               |  |  |  |
| 1                         | Dunham's Sports                                                       | 49,250                     |  |  |  |
| 2                         | Available                                                             | 5,353                      |  |  |  |
| 3                         | Available                                                             | 3,129                      |  |  |  |
| 4                         | Available                                                             | 4,629                      |  |  |  |
| 5                         | Available                                                             | 1,980                      |  |  |  |
| 6                         | Available                                                             | 2,526                      |  |  |  |
| 7                         | Glik's                                                                | 4,467                      |  |  |  |
| 8                         | Entrepreneurship and Small Business<br>Center Supported by Google.org | 7,000                      |  |  |  |
| 9                         | Journal Gazette-Times Courier                                         | 3,369                      |  |  |  |
| 9a                        | Available                                                             | 630                        |  |  |  |
| 10                        | Available                                                             | 54,232                     |  |  |  |
| 11                        | Available                                                             | 2,655                      |  |  |  |
| 12                        | Available                                                             | 1,996                      |  |  |  |
| 13                        | Industrial Martial Arts                                               | 2,092                      |  |  |  |
| 14                        | Available                                                             | 1,993                      |  |  |  |
| 15                        | Rural King                                                            | 74,308                     |  |  |  |
| 17                        | Available                                                             | 1,006                      |  |  |  |
| 18                        | C&C Kettle Corn                                                       | 968                        |  |  |  |
| 19                        | Claire's Boutique                                                     | 1,006                      |  |  |  |
| 20                        | Available                                                             | 1,422                      |  |  |  |
| 21                        | Pro Nails                                                             | 1,430                      |  |  |  |
| 22                        | Marshalls                                                             | 22,500                     |  |  |  |
| 25                        | Built-Out Restaurant Available                                        | 6,502                      |  |  |  |
| 30                        | Available                                                             | 4,694                      |  |  |  |
| 32                        | Available                                                             | 13,488                     |  |  |  |
| 33                        | Available                                                             | 2,850                      |  |  |  |
| 34                        | Available                                                             | 6,551                      |  |  |  |
| 35                        | Shoe Department                                                       | 7,188                      |  |  |  |
| 36                        | Available                                                             | 2,610                      |  |  |  |
| Α                         | Available [gl,bts,inline] Up to or 1.3                                | to 6,800 SF<br>3 AC Outlot |  |  |  |
| В                         | Valvoline (Now Open)                                                  | 0.5 AC                     |  |  |  |
| С                         | Alamo Steakhouse                                                      |                            |  |  |  |
| D                         | Available [gl,bts,inline] Upt                                         | to 5,400 SF<br>5 AC Outlot |  |  |  |
| Е                         | Bank Building Available                                               | 1,806 SF<br>on 1.6 AC      |  |  |  |
|                           |                                                                       |                            |  |  |  |
| Owned by: RKREAL ESTATE & |                                                                       |                            |  |  |  |