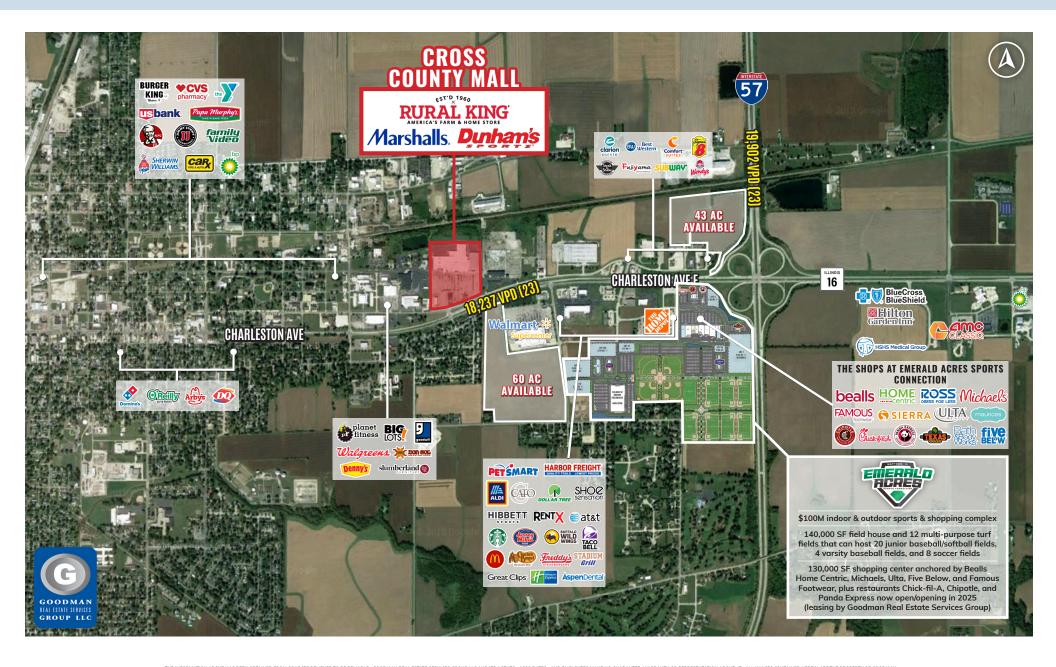

## HIGHLIGHTS

- AVAILABLE: Anchor space (54,232 SF); 2,610 SF or up to 30,193 SF on the front of the
  mall; 6,502 SF restaurant space on the front of the mall; and interior mall space ranging
  from 1,006 SF up to 9,135 SF at the Cross County Mall with Rural King, Marshalls,
  Dunham's Sports, and more. The Cross County Mall is the primary shopping destination in
  the Charleston-Mattoon Micropolitan Statistical Area, which has a trade area population
  of 101,319.
- Emerald Acres Sports Connection, a new \$100 million indoor and outdoor sports complex (now open), is located across the street and is projected to draw 580,000 visitors and generate \$23.8 million in direct spending and 59,000 hotel room nights on an annual basis
- This market and Rural King draw from up to 30 miles in all directions and will expand its draw as far as to cities such as Chicago, Indianapolis, and St. Louis with the opening of Emerald Acres Sports Connection (leasing also by Goodman Real Estate Services Group).