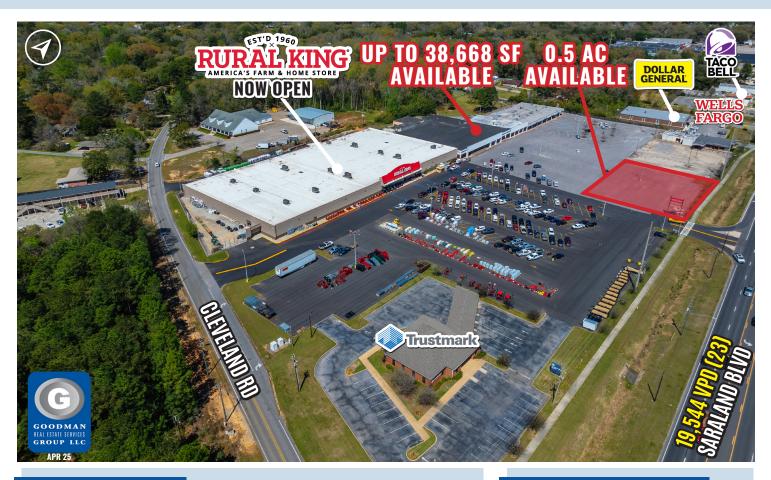

### HIGHLIGHTS

- Join new Rural King store (now open) and retail redevelopment of the Shops on Saraland shopping center
- Located near the intersection of Industrial Parkway and Saraland Boulevard, approximately 2.5 miles from Interstate 65, where 19,544 vehicles pass the site daily
- Pylon sign panels available on Saraland Blvd at the main entrance to the shopping center
- Population of over 40,000 within a 5-mile radius
- AVAILABLE: 3,383 SF | 8,859 SF | 17,000 SF | 38,668 SF | 0.5 AC

#### Owned By:

| KEY  | LEASED<br>AVAILABLE | NEGOTIATING           |
|------|---------------------|-----------------------|
| UNIT | TENANT              | <b>SIZE</b> (SQ. FT.) |
| 1    | Rural King          | 90,151                |
| 2    | Available           | 38,668                |
| 3    | Available           | 8,859                 |
| 4    | Available           | 3,383                 |
| 5    | Available           | 17,000                |
| 6    | Available           | 0.5 AC                |
| SITE | SUMMARY             | 162,841               |