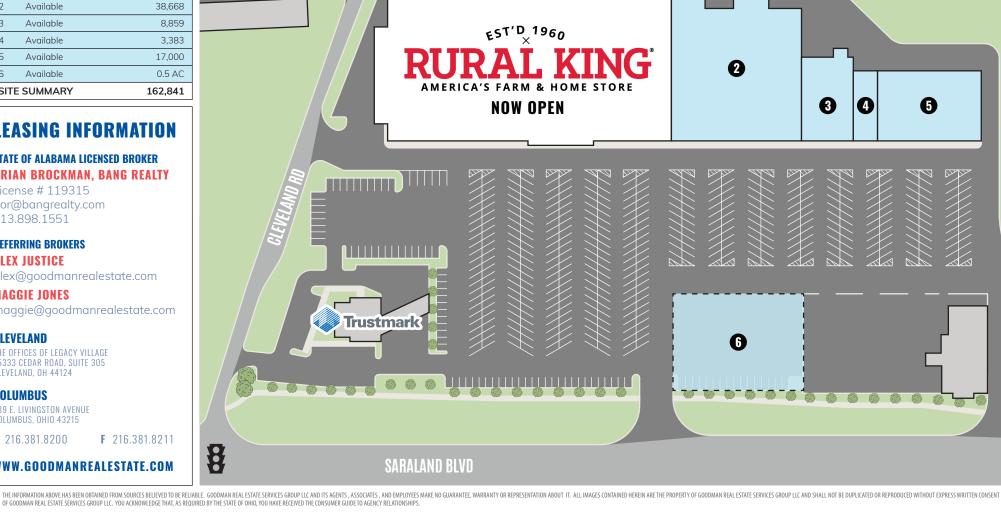

#### Owned By:

| KEY  | LEASED<br>AVAILABLE | NEGOTIATING           |
|------|---------------------|-----------------------|
| UNIT | TENANT              | <b>SIZE</b> (SQ. FT.) |
| 1    | Rural King          | 90,151                |
| 2    | Available           | 38,668                |
| 3    | Available           | 8,859                 |
| 4    | Available           | 3,383                 |
| 5    | Available           | 17,000                |
| 6    | Available           | 0.5 AC                |
| SITE | SUMMARY             | 162,841               |