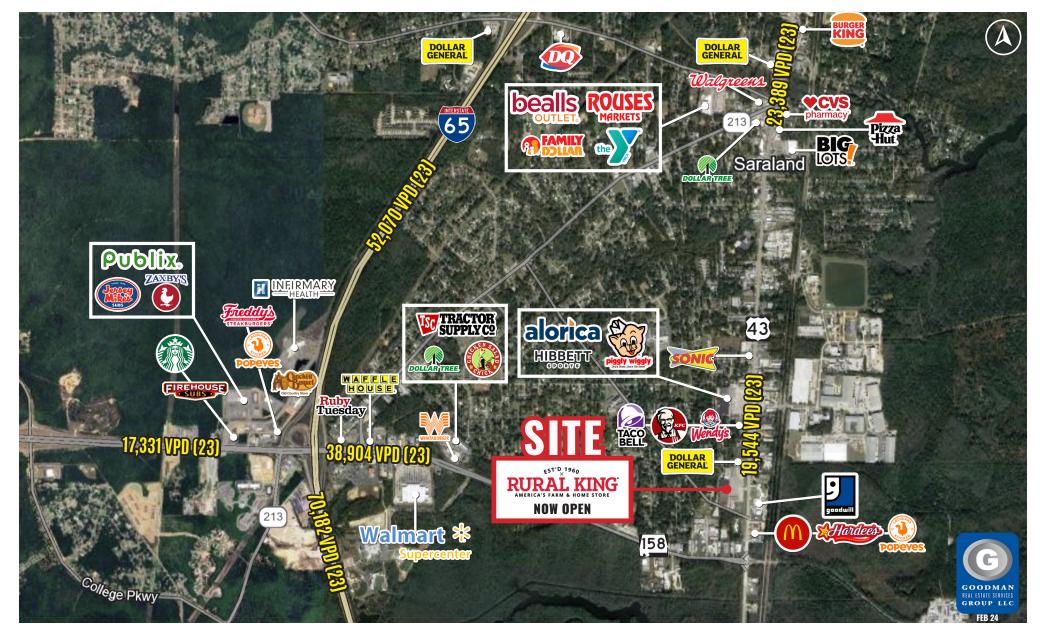

### HIGHLIGHTS

- Join new Rural King store (now open) and retail redevelopment of the Shops on Saraland shopping center
- Located near the intersection of Industrial Parkway and Saraland Boulevard, approximately 2.5 miles from Interstate 65, where 19,544 vehicles pass the site daily
- Pylon sign panels available on Saraland Blvd at the main entrance to the shopping center
- Population of over 40,000 within a 5-mile radius
- AVAILABLE: 3,383 SF | 8,859 SF | 17,000 SF | 38,668 SF | 0.5 AC

### **DEMOGRAPHICS**

| POPULATION            | 5 MILE   | 10 MILE  | 15 MILE  | 20 MILE  | 30 MILE  |
|-----------------------|----------|----------|----------|----------|----------|
| 2029 Projection       | 41,804   | 158,977  | 319,590  | 446,875  | 601,388  |
| 2024 Estimate         | 41,650   | 159,280  | 317,805  | 440,359  | 589,810  |
|                       |          |          |          |          |          |
| INCOME                | 5 MILE   | 10 MILE  | 15 MILE  | 20 MILE  | 30 MILE  |
| 2024 Average          | \$60,894 | \$64,755 | \$69,204 | \$73,385 | \$75,873 |
| 2024 Median           | \$41,224 | \$43,685 | \$49,642 | \$54,009 | \$56,324 |
|                       |          |          |          |          |          |
| DAYTIME<br>POPULATION | 5 MILE   | 10 MILE  | 15 MILE  | 20 MILE  | 30 MILE  |
| 2024 Employees        | 12,877   | 88,913   | 135,577  | 167,148  | 191,402  |