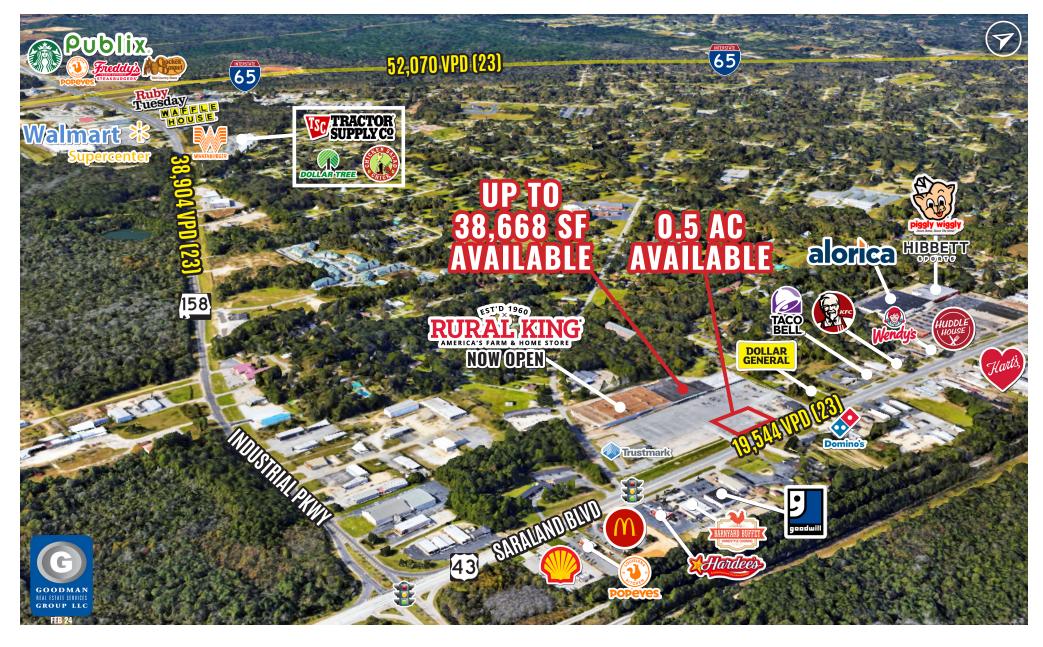

### HIGHLIGHTS

- Join new Rural King store (now open) and retail redevelopment of the Shops on Saraland shopping center
- Located near the intersection of Industrial Parkway and Saraland Boulevard, approximately 2.5 miles from Interstate 65, where 19,544 vehicles pass the site daily
- Pylon sign panels available on Saraland Blvd at the main entrance to the shopping center
- Population of over 40,000 within a 5-mile radius
- AVAILABLE: 3,383 SF | 8,859 SF | 17,000 SF | 38,668 SF | 0.5 AC

#### Owned By:

| KEY  | LEASED<br>AVAILABLE | NEGOTIATING           |
|------|---------------------|-----------------------|
| UNIT | TENANT              | <b>SIZE</b> (SQ. FT.) |
| 1    | Rural King          | 90,151                |
| 2    | Available           | 38,668                |
| 3    | Available           | 8,859                 |
| 4    | Available           | 3,383                 |
| 5    | Available           | 17,000                |
| 6    | Available           | 0.5 AC                |
| SITE | SUMMARY             | 162,841               |