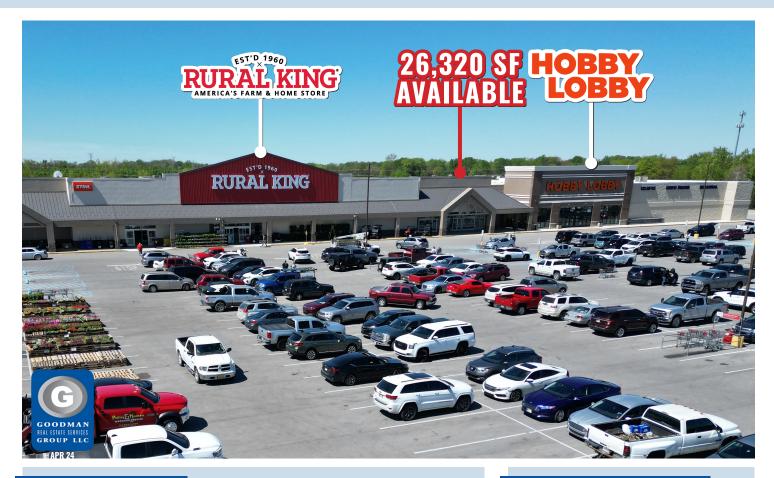

# RURAL KING CO-TENANT OPPORTUNITY

4651 US Highway 41 Terre Haute, Indiana

# HIGHLIGHTS

- Join Rural King, next to its second location in Terre Haute, and Hobby Lobby in a highly visible storefront along the main US Hwy 41 retail corridor
- Over 56,000 people live within
   5 miles and over 28,000 vehicles pass the site daily
- Accessible from the signalized entrance shared with Lowe's
- Large existing storefront in place
- AVAILABLE: 26,320 SF (94' frontage)