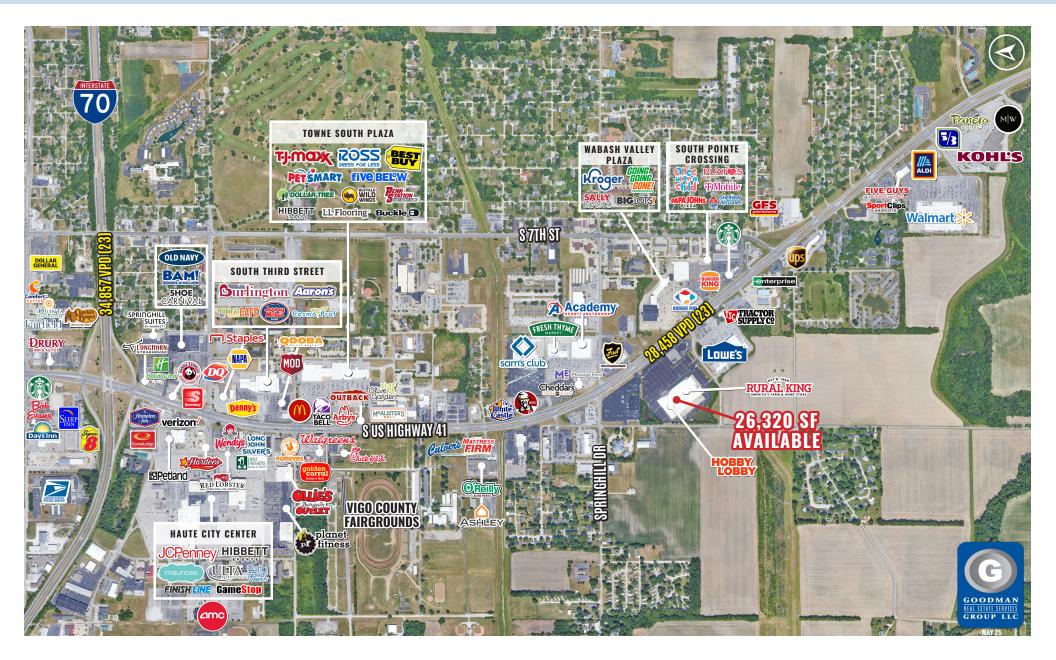

# HIGHLIGHTS

- Join Rural King, next to its second location in Terre Haute, and Hobby Lobby in a highly visible storefront along the main US Hwy 41 retail corridor
- Over 56,000 people live within
   5 miles and over 28,000 vehicles pass the site daily
- Accessible from the signalized entrance shared with Lowe's
- Large existing storefront in place
- AVAILABLE: 26,320 SF (94' frontage)

# RURAL KING CO-TENANT OPPORTUNITY

Terre Haute, Indiana