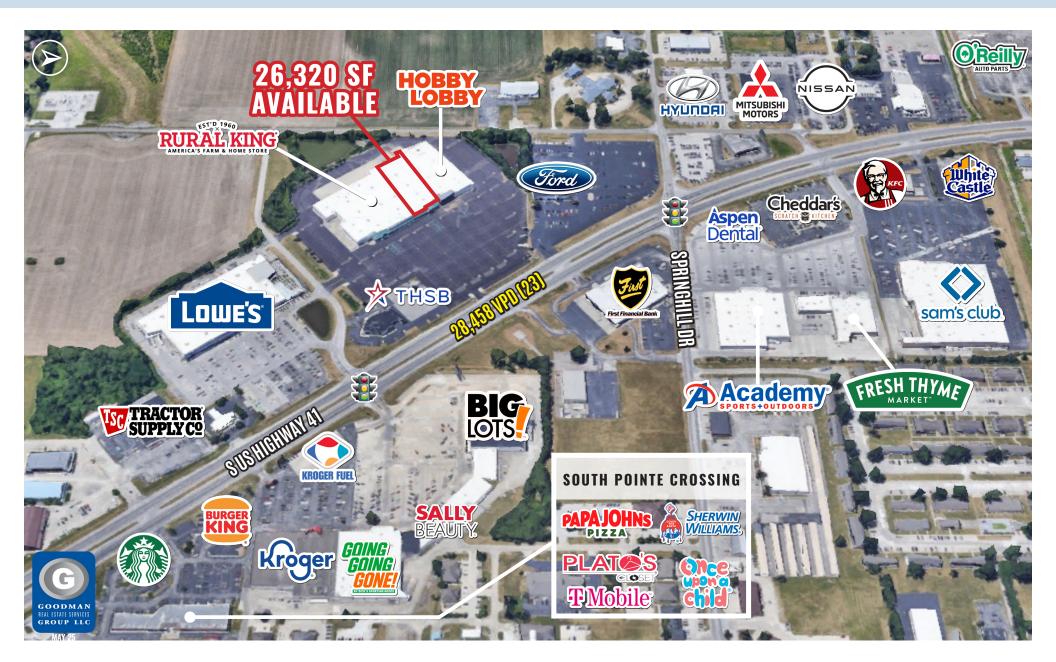

# HIGHLIGHTS

- Join Rural King, next to its second location in Terre Haute, and Hobby Lobby in a highly visible storefront along the main US Hwy 41 retail corridor
- Over 56,000 people live within
   5 miles and over 28,000 vehicles pass the site daily
- Accessible from the signalized entrance shared with Lowe's
- Large existing storefront in place
- AVAILABLE: 26,320 SF (94' frontage)

# RURAL KING CO-TENANT OPPORTUNITY

Terre Haute, Indiana