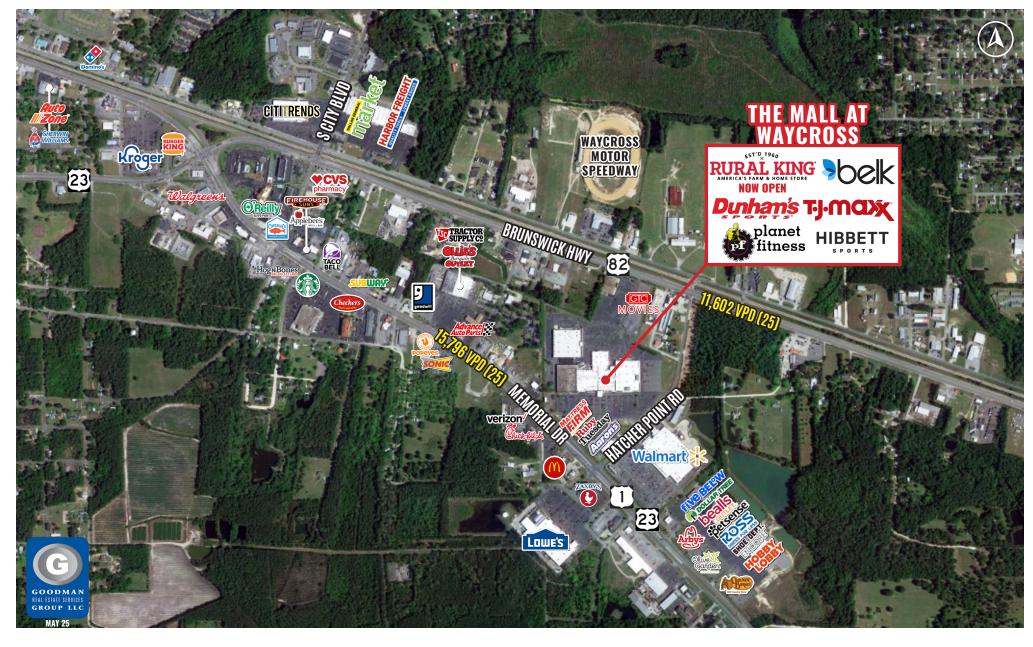

### HIGHLIGHTS

- Join Rural King (now open), Dunham's Sports, Belk, T.J.Maxx, Planet Fitness, Hibbett Sports, and more
- Area retailers include Walmart, Lowe's, Tractor Supply Co., Ollie's Bargain Outlet, GTC Movies, and more
- Over 60,000 people within 20 miles
- Approximately 22,000 vehicles pass the site daily at the signalized intersection of Memorial Drive and Hatcher Point Road
- AVAILABLE: 430 to 13,890 SF | 0.86 AC with up to 5,000 SF buildable