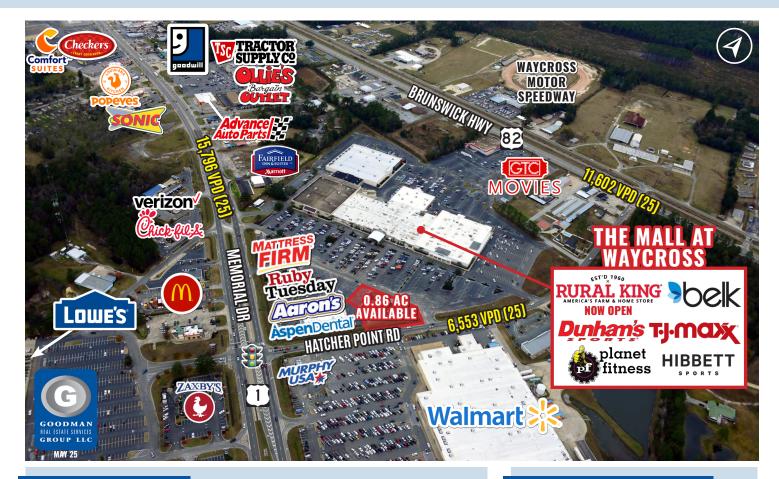

### HIGHLIGHTS

- Join Rural King (now open), Dunham's Sports, Belk, T.J.Maxx, Planet Fitness, Hibbett Sports, and more
- Area retailers include Walmart, Lowe's, Tractor Supply Co., Ollie's Bargain Outlet, GTC Movies, and more
- Over 60,000 people within 20 miles
- Approximately 22,000 vehicles pass the site daily at the signalized intersection of Memorial Drive and Hatcher Point Road
- AVAILABLE: 430 to 13,890 SF | 0.86 AC with up to 5,000 SF buildable