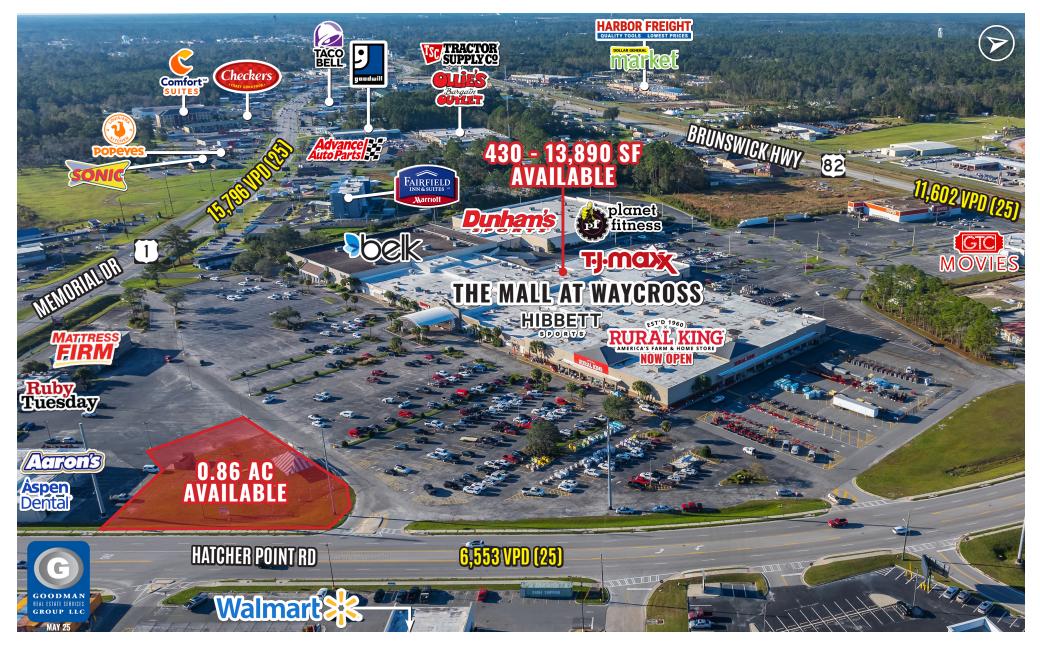

### HIGHLIGHTS

- Join Rural King (now open), Dunham's Sports, Belk, T.J.Maxx, Planet Fitness, Hibbett Sports, and more
- Area retailers include Walmart, Lowe's, Tractor Supply Co., Ollie's Bargain Outlet, GTC Movies, and more
- Over 60,000 people within 20 miles
- Approximately 22,000 vehicles pass the site daily at the signalized intersection of Memorial Drive and Hatcher Point Road
- AVAILABLE: 430 to 13,890 SF | 0.86 AC with up to 5,000 SF buildable