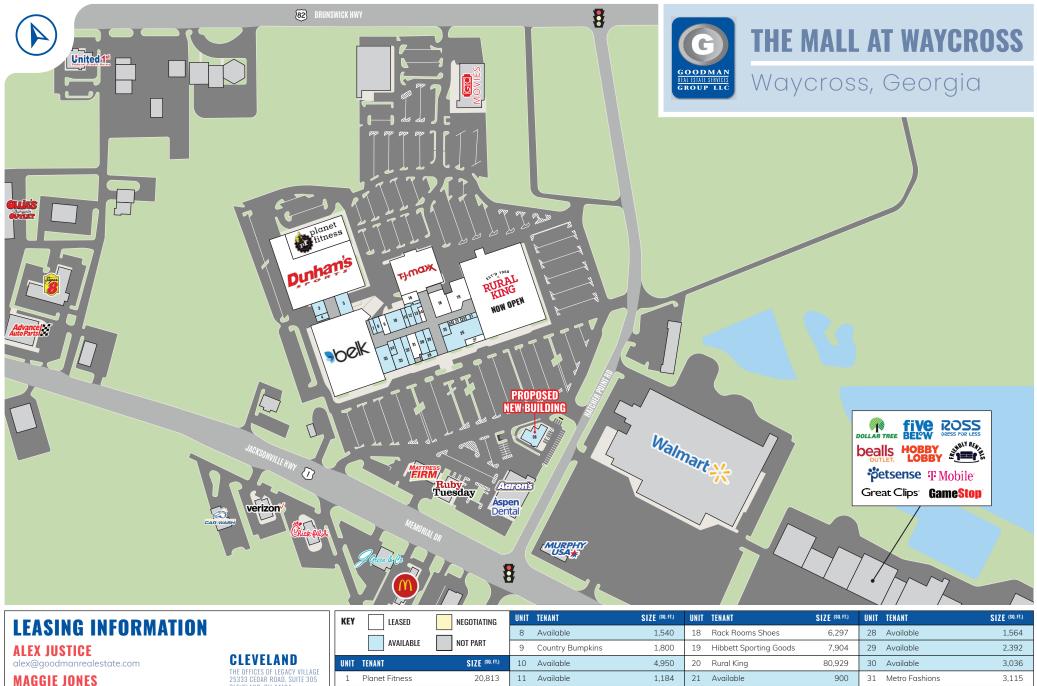

maggie@goodmanrealestate.com

- in conjunction with State of Georgia licensed broker -

INTERSTATE DEVELOPMENT CO. Bristol, TN 37625

WWW.GOODMANREALESTATE.COM

|   |                                                                                     | I NE I    | LEASED          | NEGUTIATING               |           |                  |        |           |                        |        |           |               |                                                            |
|---|-------------------------------------------------------------------------------------|-----------|-----------------|---------------------------|-----------|------------------|--------|-----------|------------------------|--------|-----------|---------------|------------------------------------------------------------|
|   |                                                                                     |           |                 |                           | 8         | Available        | 1,540  | 18        | Rack Rooms Shoes       | 6,297  | 28        | Available     | 1,564                                                      |
|   |                                                                                     |           | AVAILABLE       | NOT PART                  | 9         | Country Bumpkins | 1,800  | 19        | Hibbett Sporting Goods | 7,904  | 29        | Available     | 2,392                                                      |
|   | CLEVELAND                                                                           | UNIT      | TENANT          | SIZE <sup>(SQ. FT.)</sup> | 10        | Available        | 4,950  | 20        | Rural King             | 80,929 | 30        | Available     | 3,036                                                      |
|   | THE OFFICES OF LEGACY VILLAGE<br>25333 CEDAR ROAD, SUITE 305<br>CLEVELAND, OH 44124 | 1         | Planet Fitness  | 20,813                    | 11        | Available        | 1,184  | 21        | Available              | 900    | 31        | Metro Fashior | is 3,115                                                   |
|   |                                                                                     | 2         | Dunham's Sports | 65,427                    | 12        | Available        | 1,998  | 22        | Available              | 430    | 32        | Available     | 2,990                                                      |
|   | COLUMBUS                                                                            | 3         | Available       | 2,500                     | 13        | Available        | 2,060  | 23        | King's Wok             | 600    | 33        | Available     | 4,950                                                      |
|   | 389 E. LIVINGSTON AVENUE<br>COLUMBUS, OHIO 43215                                    | 4         | Available       | 1,188                     | 14        | Claire's         | 900    | 24        | Available              | 430    | 34        | Available     | 1,132                                                      |
| N | P 216.381.8200 5   F 216.381.8211 7                                                 | Available | 4,259           | 15                        | Available | 660              | 25     | Available | 1,600                  | 35     | Available | 5,125         |                                                            |
|   |                                                                                     | 6         | Belk            | 61,230                    | 16        | Retro Reboot     | 1,993  | 26        | Available              | 13,890 | 36        | Available     | 0.856 AC Site For Lease Or<br>Up To 5,000 SF Build To Suit |
|   |                                                                                     | 7         | Available       | 950                       | 17        | TJMaxx           | 25,000 | 27        | Asher's Fireworks      | 1,875  | SITE      | SUMMARY       | 342,671                                                    |