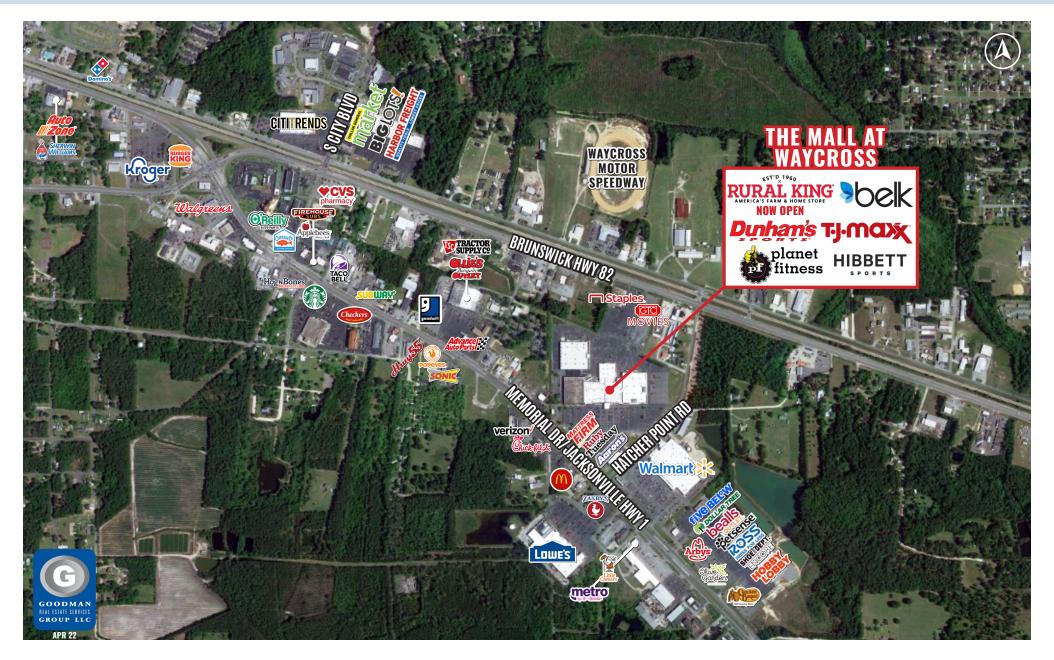

# THE MALL AT WAYCROSS

Waycross, Georgia

## HIGHLIGHTS

- Join Rural King (now open), Dunham's Sports, Belk, T.J.Maxx, Planet Fitness, Hibbett Sports, and more
- Area retailers include Walmart, Lowe's, Staples, Tractor Supply Co., Ollie's Bargain Outlet, GTC Movies, and more
- Over 60,000 people within 20 miles
- Over 20,000 vehicles pass the site daily on Brunswick Highway 82 and Hatcher Point Road
- AVAILABLE: 430 to 13,890 SF | 0.86 AC with up to 5,000 SF buildable