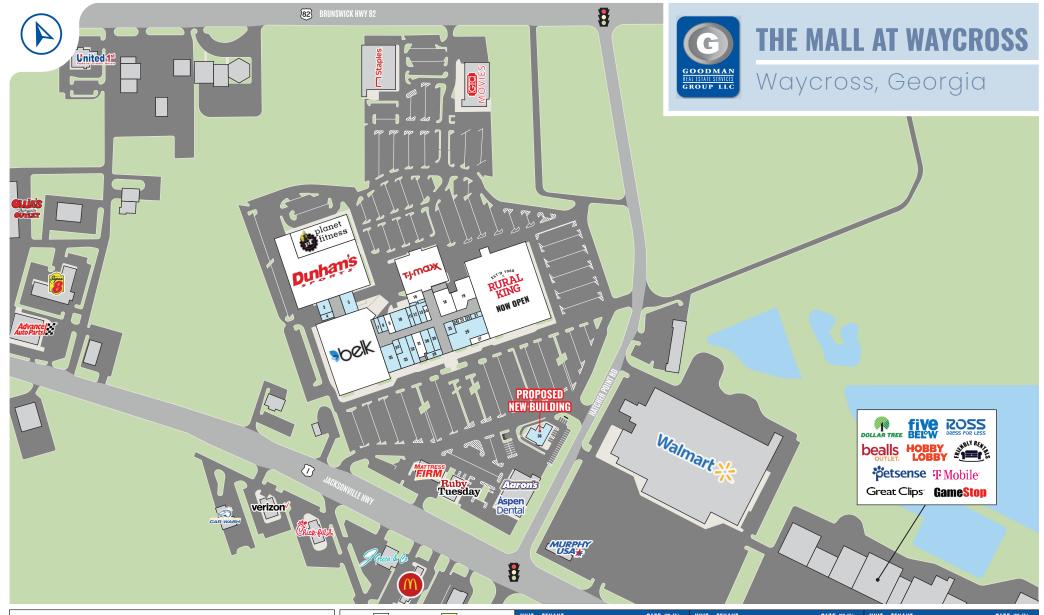

# THE MALL AT WAYCROSS

Waycross, Georgia

## HIGHLIGHTS

- Join Rural King (now open), Dunham's Sports, Belk, T.J.Maxx, Planet Fitness, Hibbett Sports, and more
- Area retailers include Walmart, Lowe's, Staples, Tractor Supply Co., Ollie's Bargain Outlet, GTC Movies, and more
- Over 60,000 people within 20 miles
- Over 20,000 vehicles pass the site daily on Brunswick Highway 82 and Hatcher Point Road
- AVAILABLE: 430 to 13,890 SF | 0.86 AC with up to 5,000 SF buildable

### COLUMBUS

389 E. LIVINGSTON AVENUE COLUMBUS, OHIO 43215

**P** 216.381.8200 **F** 216.381.8211

|      |                 |                |      |                  |                |      |                        |                |      | / /           |                                                            |
|------|-----------------|----------------|------|------------------|----------------|------|------------------------|----------------|------|---------------|------------------------------------------------------------|
| KEY  | LEASED          | NEGOTIATING    | UNIT | TENANT           | SIZE (SQ. FT.) | UNIT | TENANT                 | SIZE (SQ. FT.) | UNIT | TENANT        | SIZE (SQ. FT.)                                             |
|      |                 |                | 8    | Available        | 1,540          | 18   | Rack Rooms Shoes       | 6,297          | 28   | Available     | 1,564                                                      |
|      | AVAILABLE       | NOT PART       | 9    | Country Bumpkins | 1,800          | 19   | Hibbett Sporting Goods | 7,904          | 29   | Available     | 2,392                                                      |
| UNIT | TENANT          | SIZE (SQ. FT.) | 10   | Available        | 4,950          | 20   | Rural King             | 80,929         | 30   | Available     | 3,036                                                      |
| 1    | Planet Fitness  | 20,813         | 11   | Available        | 1,184          | 21   | Available              | 900            | 31   | Metro Fashion | is 3,115                                                   |
| 2    | Dunham's Sports | 65,427         | 12   | Available        | 1,998          | 22   | Available              | 430            | 32   | Available     | 2,990                                                      |
| 3    | Available       | 2,500          | 13   | Available        | 2,060          | 23   | King's Wok             | 600            | 33   | Available     | 4,950                                                      |
| 4    | Available       | 1,188          | 14   | Claire's         | 900            | 24   | Available              | 430            | 34   | Available     | 1,132                                                      |
| 5    | Available       | 4,259          | 15   | Available        | 660            | 25   | Available              | 1,600          | 35   | Available     | 5,125                                                      |
| 6    | Belk            | 61,230         | 16   | Retro Reboot     | 1,993          | 26   | Available              | 13,890         | 36   | Available     | 0.856 AC Site For Lease Or<br>Up To 5,000 SF Build To Suit |
| 7    | Available       | 950            | 17   | TJMaxx           | 25,000         | 27   | Asher's Fireworks      | 1,875          | SIT  | E SUMMARY     | 342,671                                                    |