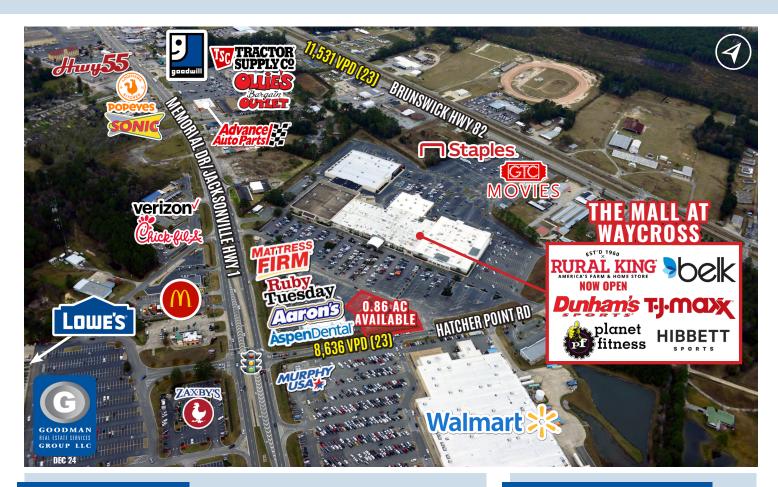

# THE MALL AT WAYCROSS

Waycross, Georgia

## HIGHLIGHTS

- Join Rural King (now open), Dunham's Sports, Belk, T.J.Maxx, Planet Fitness, Hibbett Sports, and more
- Area retailers include Walmart, Lowe's, Staples, Tractor Supply Co., Ollie's Bargain Outlet, GTC Movies, and more
- Over 60,000 people within 20 miles
- Over 20,000 vehicles pass the site daily on Brunswick Highway 82 and Hatcher Point Road
- AVAILABLE: 430 to 13,890 SF | 0.86 AC with up to 5,000 SF buildable