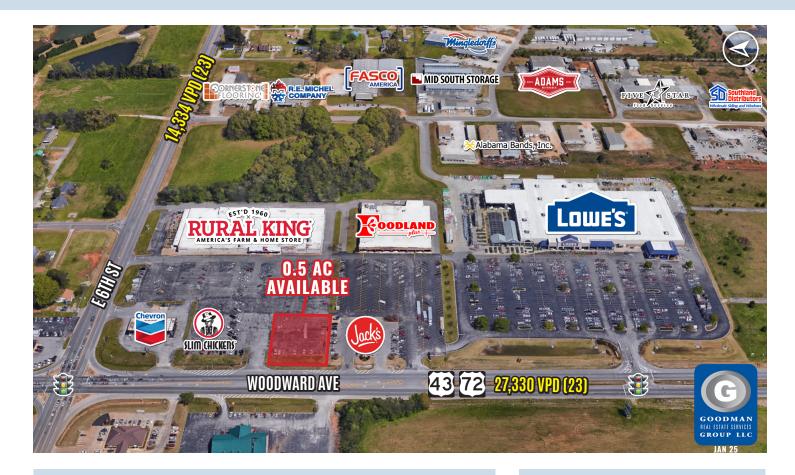

## HIGHLIGHTS

- Join Rural King, Lowe's, Foodland, Jack's, Slim Chickens, and more
- Dense employment base with over 20,000 employees within a 5-mile radius
- Muscle Shoals is home to Shoals Hospital and Northwest Shoals Community College as well as the University of North Alabama with 3,442 and 7,490 students enrolled respectively
- Over 27,000 vehicles pass this site daily
- A geophysical survey was conducted which indicates anomalies present which will limit the total buildable area of the site. See attached site plan showing the maximum buildable area. Geophysical Survey to be provided upon inquiry.
- AVAILABLE: 0.5 AC outlot