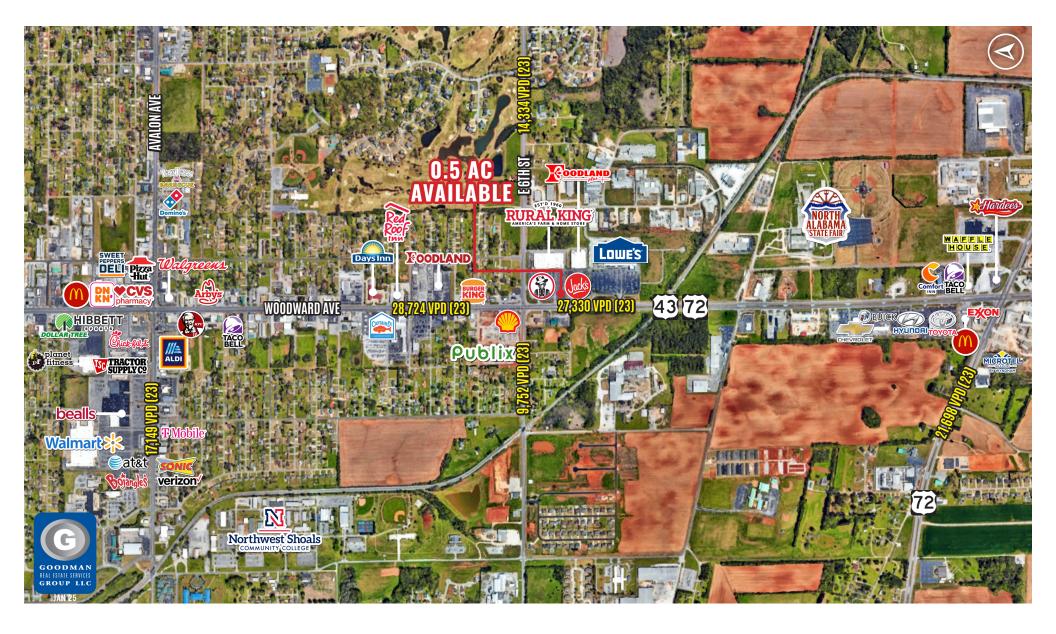

## HIGHLIGHTS

- Join Rural King, Lowe's, Foodland, Jack's, Slim Chickens, and more
- Dense employment base with over 20,000 employees within a 5-mile radius
- Muscle Shoals is home to Shoals Hospital and Northwest Shoals Community College as well as the University of North Alabama with 3,442 and 7,490 students enrolled respectively
- Over 27,000 vehicles pass this site daily
- A geophysical survey was conducted which indicates anomalies present which will limit the total buildable area of the site. See attached site plan showing the maximum buildable area. Geophysical Survey to be provided upon inquiry.
- AVAILABLE: 0.5 AC outlot