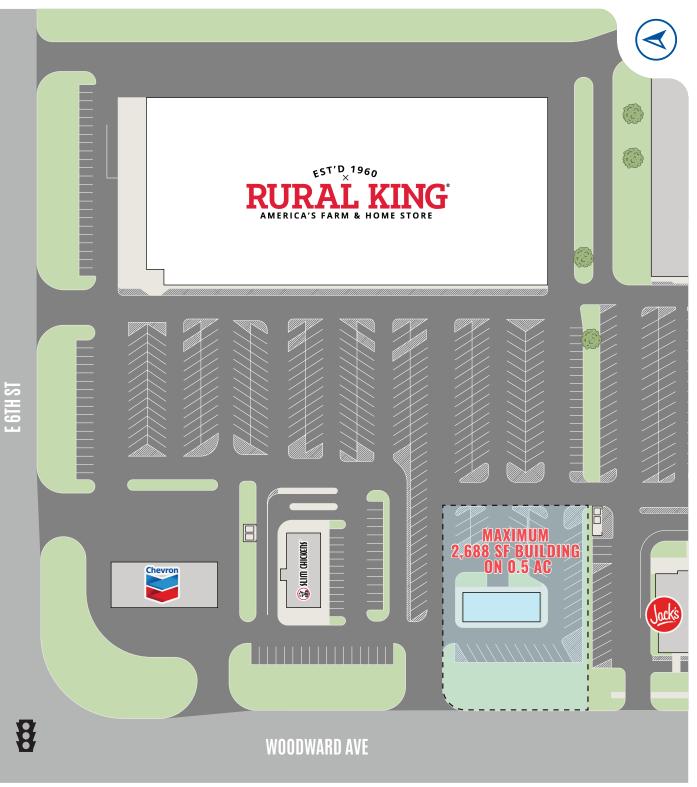

## HIGHLIGHTS

- Join Rural King, Lowe's, Foodland, Jack's, Slim Chickens, and more
- Dense employment base with over 20,000 employees within a 5-mile radius
- Muscle Shoals is home to Shoals Hospital and Northwest Shoals Community College as well as the University of North Alabama with 3,442 and 7,490 students enrolled respectively
- Over 27,000 vehicles pass this site daily
- A geophysical survey was conducted which indicates anomalies present which will limit the total buildable area of the site. See attached site plan showing the maximum buildable area. Geophysical Survey to be provided upon inquiry.
- AVAILABLE: 0.5 AC outlot

# RURAL KING OUTLOT OPPORTUNITY

Muscle Shoals, Alabama

| KEY | LEASED    | NEGOTIATING |
|-----|-----------|-------------|
|     | AVAILABLE | NOT PART    |