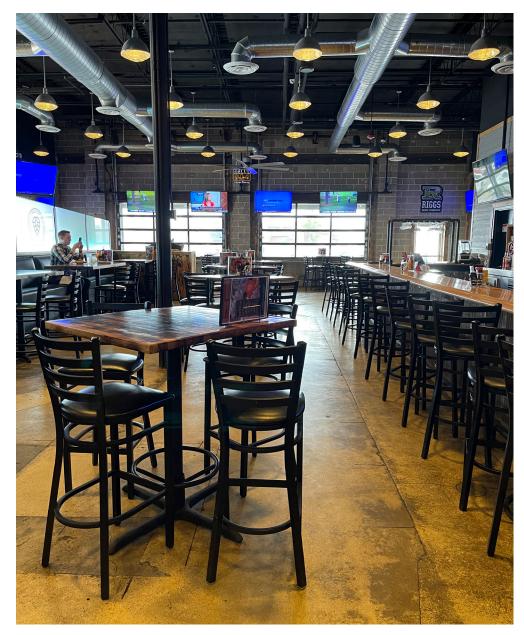

# HIGHLIGHTS

- AVAILABLE: 6,502 SF fully built-out restaurant space with full kitchen, bar, patio, and more, located on the front of the Cross County Mall between Rural King and Marshalls with interior mall access adjacent to one of the main mall entrances
- The Cross County Mall is the primary shopping destination in the Charleston-Mattoon Micropolitan Statistical Area, which has a trade area population of 101,319
- Pylon and mall-front signage available
- Emerald Acres Sports Connection, a new \$100 million indoor and outdoor sports complex (now open), is located across the street and is projected to draw 580,000 visitors and generate \$23.8 million in direct spending and 59,000 hotel room nights on an annual basis
- This market and Rural King draw from up to 30 miles in all directions and will expand its draw as far as to cities such as Chicago, Indianapolis, and St. Louis with the opening of Emerald Acres Sports Connection