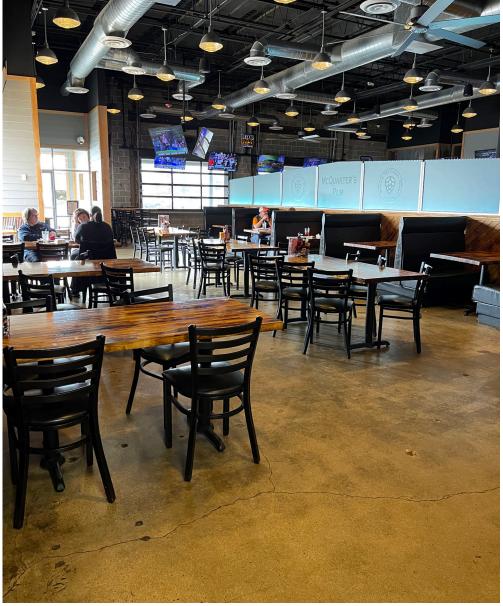

# HIGHLIGHTS

- AVAILABLE: 6,502 SF fully built-out restaurant space with full kitchen, bar, patio, and more, located on the front of the Cross County Mall between Rural King and Marshalls with interior mall access adjacent to one of the main mall entrances
- The Cross County Mall is the primary shopping destination in the Charleston-Mattoon Micropolitan Statistical Area, which has a trade area population of 101,319
- Pylon and mall-front signage available
- Emerald Acres Sports Connection, a new \$100 million indoor and outdoor sports complex (now open), is located across the street and is projected to draw 580,000 visitors and generate \$23.8 million in direct spending and 59,000 hotel room nights on an annual basis
- This market and Rural King draw from up to 30 miles in all directions and will expand its draw as far as to cities such as Chicago, Indianapolis, and St. Louis with the opening of Emerald Acres Sports Connection