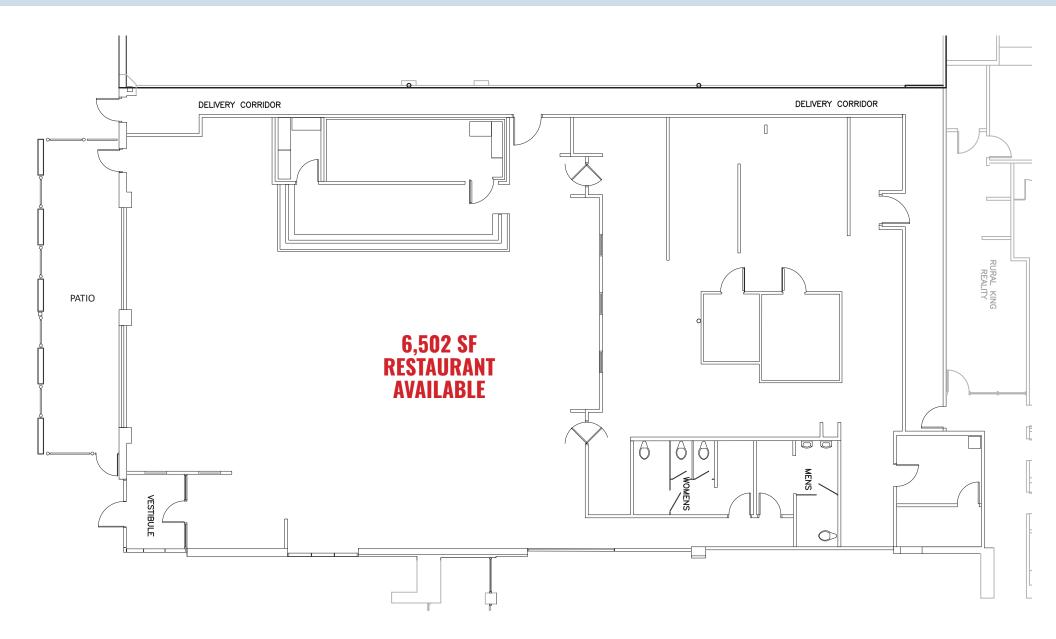

# HIGHLIGHTS

- AVAILABLE: 6,502 SF fully built-out restaurant space with full kitchen, bar, patio, and more, located on the front of the Cross County Mall between Rural King and Marshalls with interior mall access adjacent to one of the main mall entrances
- The Cross County Mall is the primary shopping destination in the Charleston-Mattoon Micropolitan Statistical Area, which has a trade area population of 101,319
- Pylon and mall-front signage available
- Emerald Acres Sports Connection, a new \$100 million indoor and outdoor sports complex (now open), is located across the street and is projected to draw 580,000 visitors and generate \$23.8 million in direct spending and 59,000 hotel room nights on an annual basis
- This market and Rural King draw from up to 30 miles in all directions and will expand its draw as far as to cities such as Chicago, Indianapolis, and St. Louis with the opening of Emerald Acres Sports Connection