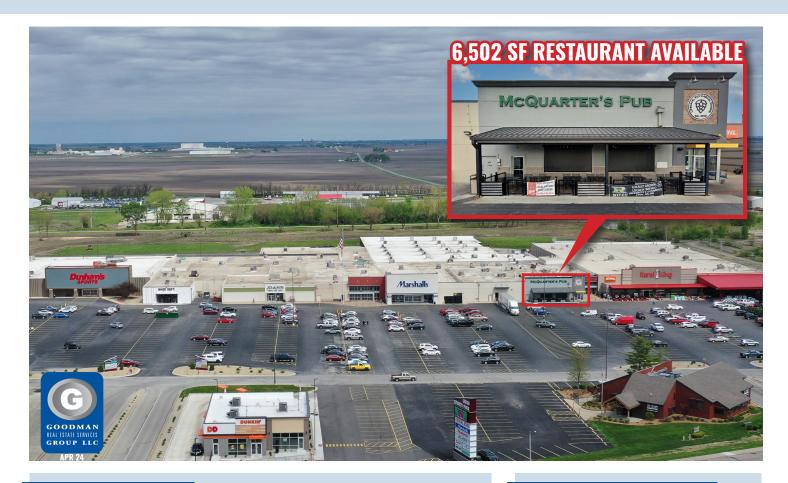

# CROSS COUNTY MALL RESTAURANT SPACE

Mattoon, Illinois

# HIGHLIGHTS

- AVAILABLE: 6,502 SF fully built-out restaurant space with full kitchen, bar, patio, and more, located on the front of the Cross County Mall between Rural King and Marshalls with interior mall access adjacent to one of the main mall entrances
- The Cross County Mall is the primary shopping destination in the Charleston-Mattoon Micropolitan Statistical Area, which has a trade area population of 101,319
- Pylon and mall-front signage available
- Emerald Acres Sports Connection, a new \$100 million indoor and outdoor sports complex (now open), is located across the street and is projected to draw 580,000 visitors and generate \$23.8 million in direct spending and 59,000 hotel room nights on an annual basis
- This market and Rural King draw from up to 30 miles in all directions and will expand its draw as far as to cities such as Chicago, Indianapolis, and St. Louis with the opening of Emerald Acres Sports Connection