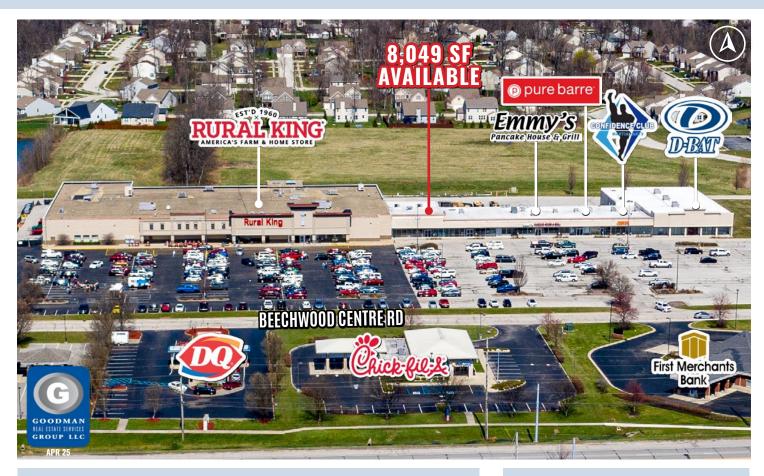

# **BEECHWOOD CENTRE**

7508 Beechwood Centre Road Avon, Indiana

# HIGHLIGHTS

- Join Rural King, D-BAT, and Pure Barre, as well as area retailers and restaurants including Lowe's, Kroger, CVS Pharmacy, Walgreens, AutoZone, Chick-fil-A, Dairy Queen, Bob Evans, Arby's, Burger King, and Taco Bell
- Population of over 120,000 within 5 miles with average household incomes exceeding \$110,000
- Signalized access off of US Route 36
- **AVAILABLE:** 8,049 SF

# Avon, Indiana

| KEY  | LEASED AVAILABLE           | NEG LEASE      |
|------|----------------------------|----------------|
| UNIT | TENANT                     | SIZE (SQ. FT.) |
| 1    | Rural King                 | 73,705         |
| 2    | Available                  | 8,049          |
| 3    | Emmy's Pancake House       | 5,500          |
| 4    | Pure Barre                 | 1,600          |
| 5    | Confidence Club Martial Ar | ts 3,200       |
| 6    | D-BAT                      | 15,000         |
| SITE | SUMMARY                    | 99,005         |