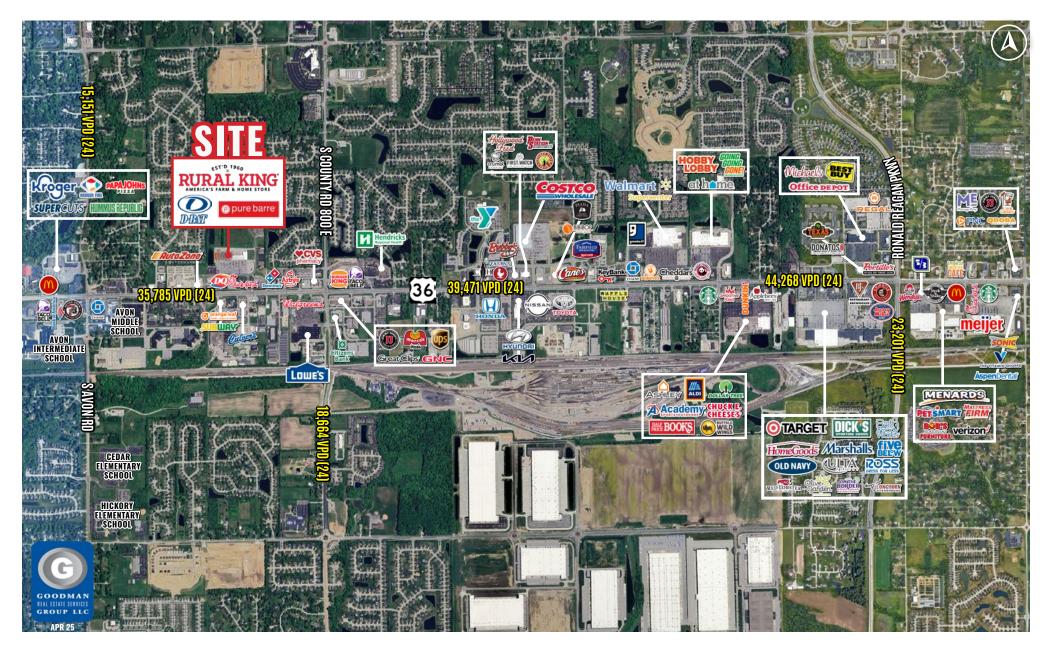

# HIGHLIGHTS

- Join Rural King, D-BAT, and Pure Barre, as well as area retailers and restaurants including Lowe's, Kroger, CVS Pharmacy, Walgreens, AutoZone, Chick-fil-A, Dairy Queen, Bob Evans, Arby's, Burger King, and Taco Bell
- Population of over 120,000 within 5 miles with average household incomes exceeding \$110,000
- Signalized access off of US Route 36
- **AVAILABLE:** 8,049 SF