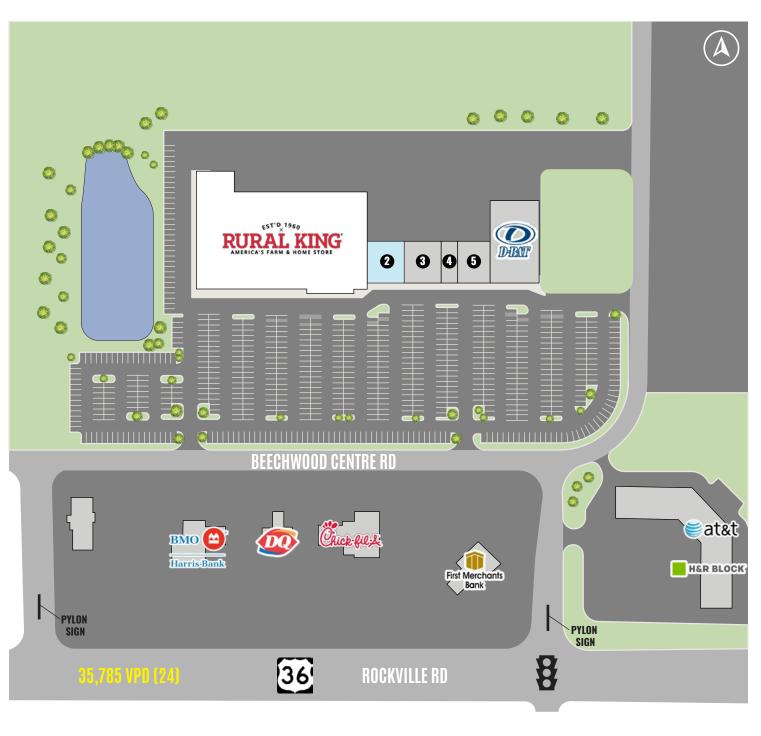

# Avon, Indiana

| KEY  | LEASED AVAILABLE           | NEG LEASE      |
|------|----------------------------|----------------|
| UNIT | TENANT                     | SIZE (SQ. FT.) |
| 1    | Rural King                 | 73,705         |
| 2    | Available                  | 8,049          |
| 3    | Emmy's Pancake House       | 5,500          |
| 4    | Pure Barre                 | 1,600          |
| 5    | Confidence Club Martial Ar | ts 3,200       |
| 6    | D-BAT                      | 15,000         |
| SITE | SUMMARY                    | 99,005         |