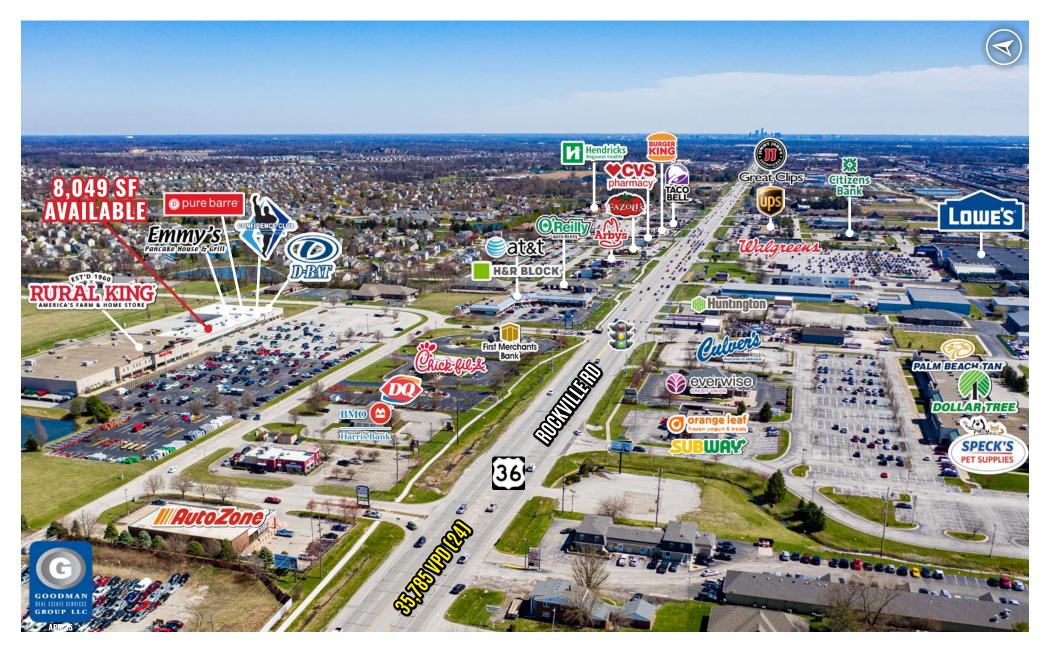

# HIGHLIGHTS

- Join Rural King, D-BAT, and Pure Barre, as well as area retailers and restaurants including Lowe's, Kroger, CVS Pharmacy, Walgreens, AutoZone, Chick-fil-A, Dairy Queen, Bob Evans, Arby's, Burger King, and Taco Bell
- Population of over 120,000 within 5 miles with average household incomes exceeding \$110,000
- Signalized access off of US Route 36
- **AVAILABLE:** 8,049 SF