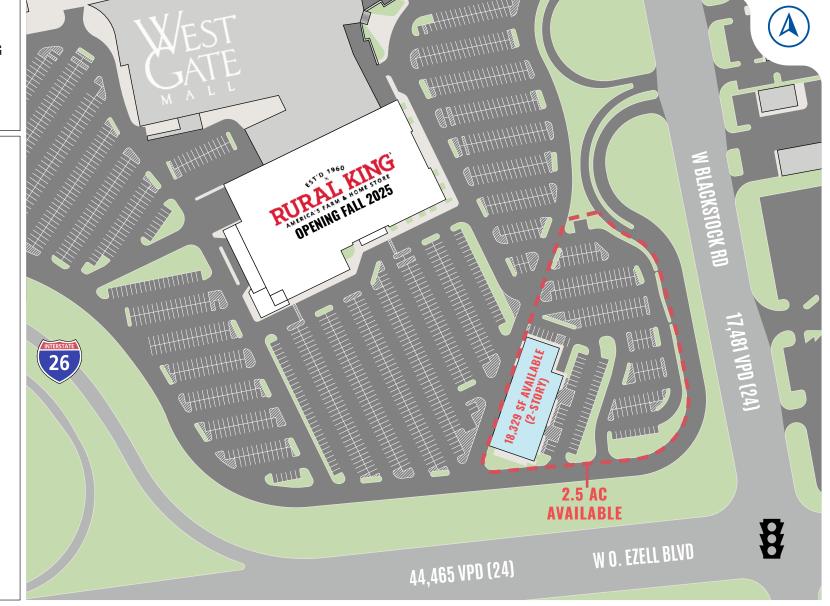

## **RURAL KING OUTLOT OPPORTUNITY**

# Spartanburg, South Carolina

### HIGHLIGHTS

- Located in front of Rural King (opening fall 2025) at the WestGate Mall (4 million annual visits), anchored by Costco, Belk, Dillard's, and JCPenney, on the northwest corner of the high traffic intersection of US-29 & Blackstock Road (56,400 VPD)
- Located in the heart of a dense retail trade area with excellent visibility to Interstate 26 (68,300 VPD at the I-26/US-29 interchange)
- AVAILABLE FOR SALE OR LEASE: 18,329 SF two-level former Sears Auto Center on 2.5 AC