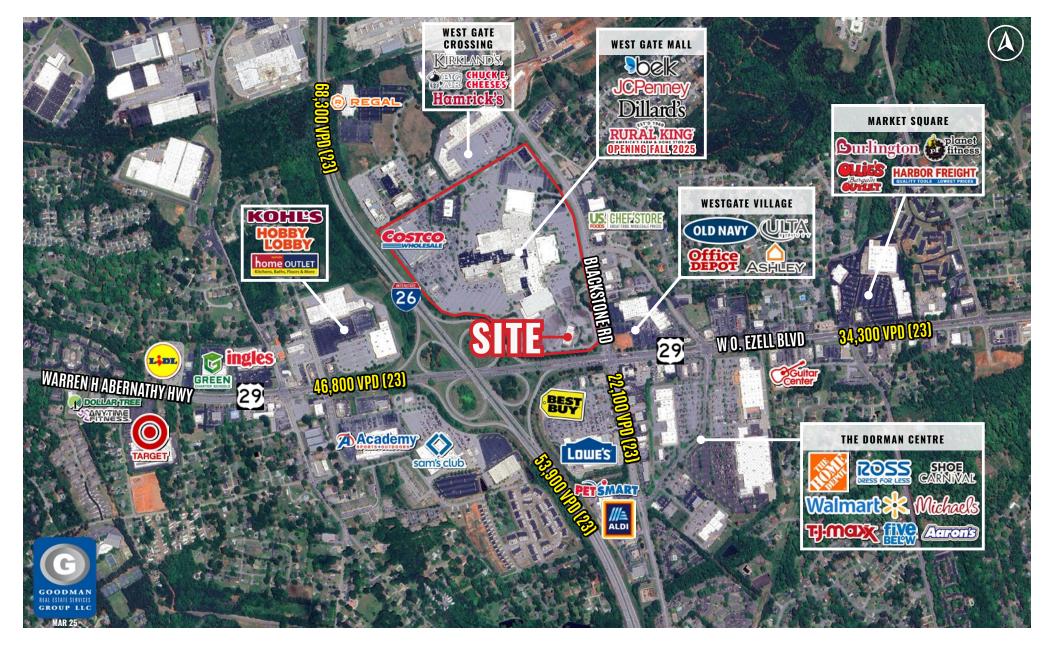

## **RURAL KING OUTLOT OPPORTUNITY**

# Spartanburg, South Carolina

### HIGHLIGHTS

- Located in front of Rural King (opening fall 2025) at the WestGate Mall (4 million annual visits), anchored by Costco, Belk, Dillard's, and JCPenney, on the northwest corner of the high traffic intersection of US-29 & Blackstock Road (56,400 VPD)
- Located in the heart of a dense retail trade area with excellent visibility to Interstate 26 (68,300 VPD at the I-26/US-29 interchange)
- AVAILABLE FOR SALE OR LEASE: 18,329 SF two-level former Sears Auto Center on 2.5 AC