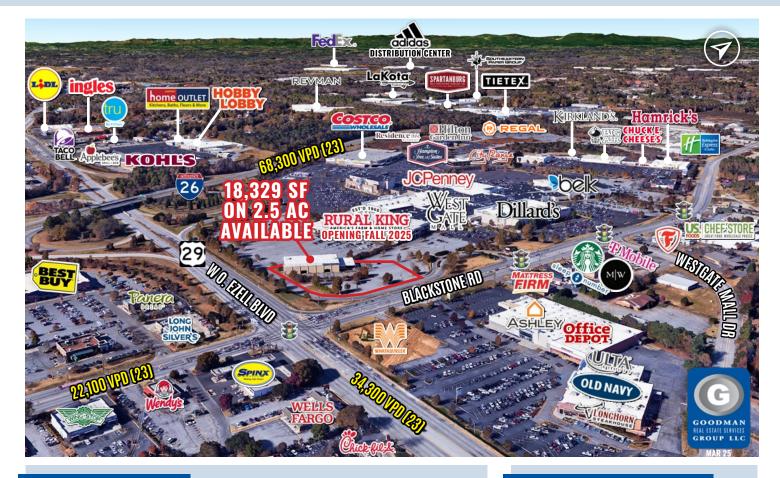

## **RURAL KING OUTLOT OPPORTUNITY**

# Spartanburg, South Carolina

### HIGHLIGHTS

- Located in front of Rural King (opening fall 2025) at the WestGate Mall (4 million annual visits), anchored by Costco, Belk, Dillard's, and JCPenney, on the northwest corner of the high traffic intersection of US-29 & Blackstock Road (56,400 VPD)
- Located in the heart of a dense retail trade area with excellent visibility to Interstate 26 (68,300 VPD at the I-26/US-29 interchange)
- AVAILABLE FOR SALE OR LEASE: 18,329 SF two-level former Sears Auto Center on 2.5 AC