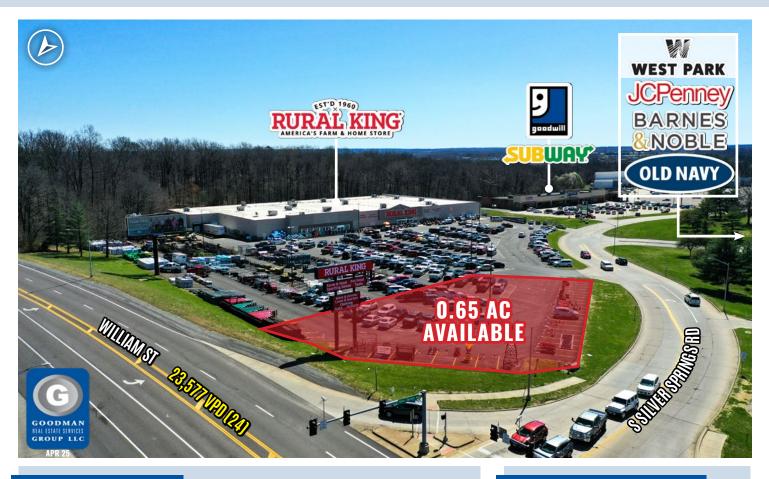

#### HIGHLIGHTS

- Join Rural King, located at the signalized, high-traffic intersection of William Street (23,577 VPD) and S Silver Springs Road in the heart of the primary retail area in Cape Girardeau
- Located 1 mile off Interstate 55 directly across from West Park Mall and adjacent to Saint Francis Healthcare hospital, the largest healthcare system between St. Louis, MO and Memphis, TN
- Anchors within 1 mile of the Site include Walmart Supercenter, Sam's Club, Lowe's, Menard's, JCPenney, Kohl's, Target, T.J.Maxx, Best Buy, Academy Sports, Barnes & Noble, Old Navy, Hobby Lobby, and more
- AVAILABLE: 0.65 AC