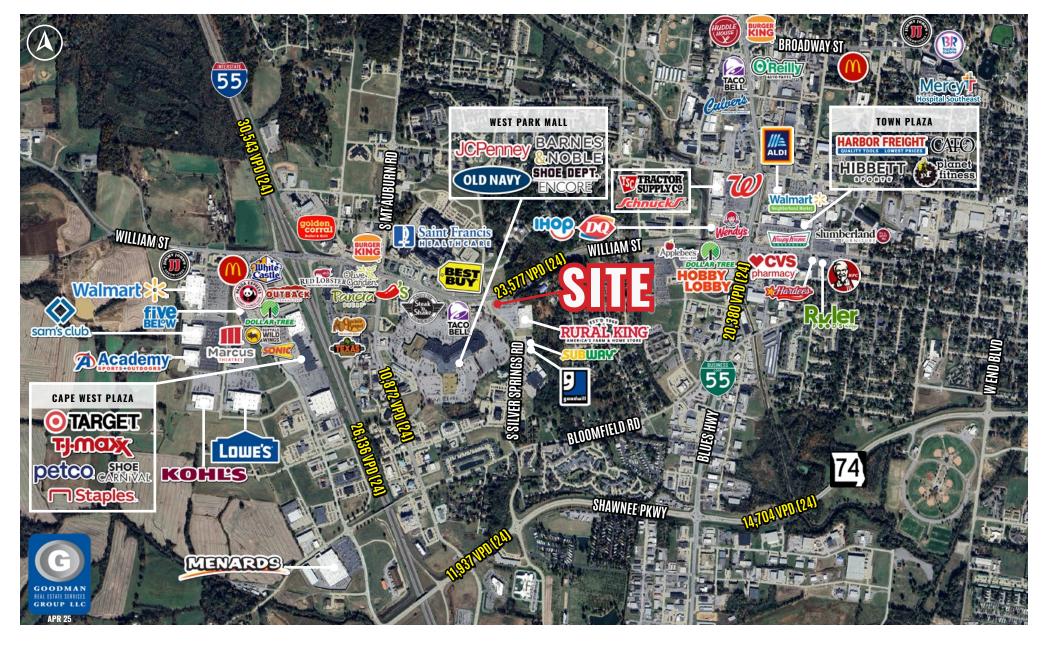

#### HIGHLIGHTS

- Join Rural King, located at the signalized, high-traffic intersection of William Street (23,577 VPD) and S Silver Springs Road in the heart of the primary retail area in Cape Girardeau
- Located 1 mile off Interstate 55 directly across from West Park Mall and adjacent to Saint Francis Healthcare hospital, the largest healthcare system between St. Louis, MO and Memphis, TN
- Anchors within 1 mile of the Site include Walmart Supercenter, Sam's Club, Lowe's, Menard's, JCPenney, Kohl's, Target, T.J.Maxx, Best Buy, Academy Sports, Barnes & Noble, Old Navy, Hobby Lobby, and more
- AVAILABLE: 0.65 AC