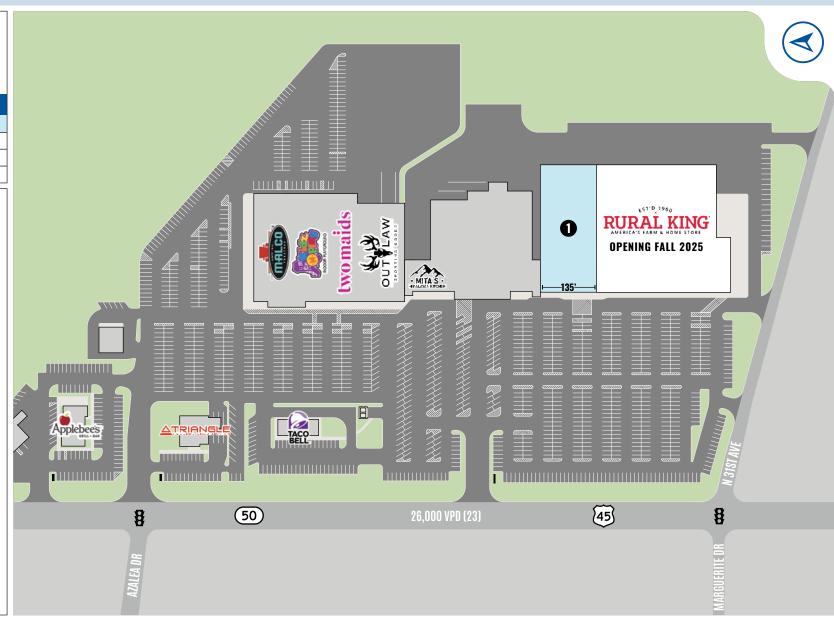

# HIGHLIGHTS

- Join Rural King's first location in the State Of Mississippi (Opening Fall 2025) at the Columbus Centre shopping center located on Hwy 45 N the north end of the primary retail corridor in the City of Columbus
- Traffic counts at the intersection of Highway 45 N & N 31st Avenue in front of the site reach 26,000 VPD
- Located a half mile from Baptist Memorial Hospital-Golden Triangle, the seventh largest medical and surgical services provider in the State of Mississippi
- Less than 10 miles from the Columbus Air Force Base, the largest economic drive in the area
- AVAILABLE: 33,213 SF