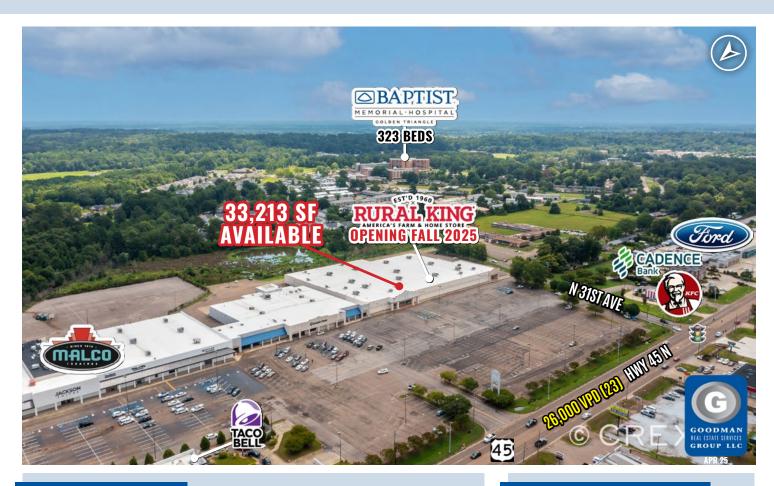

# HIGHLIGHTS

- Join Rural King's first location in the State Of Mississippi (Opening Fall 2025) at the Columbus Centre shopping center located on Hwy 45 N the north end of the primary retail corridor in the City of Columbus
- Traffic counts at the intersection of Highway 45 N & N 31st Avenue in front of the site reach 26,000 VPD
- Located a half mile from Baptist Memorial Hospital-Golden Triangle, the seventh largest medical and surgical services provider in the State of Mississippi
- Less than 10 miles from the Columbus Air Force Base, the largest economic drive in the area
- AVAILABLE: 33,213 SF