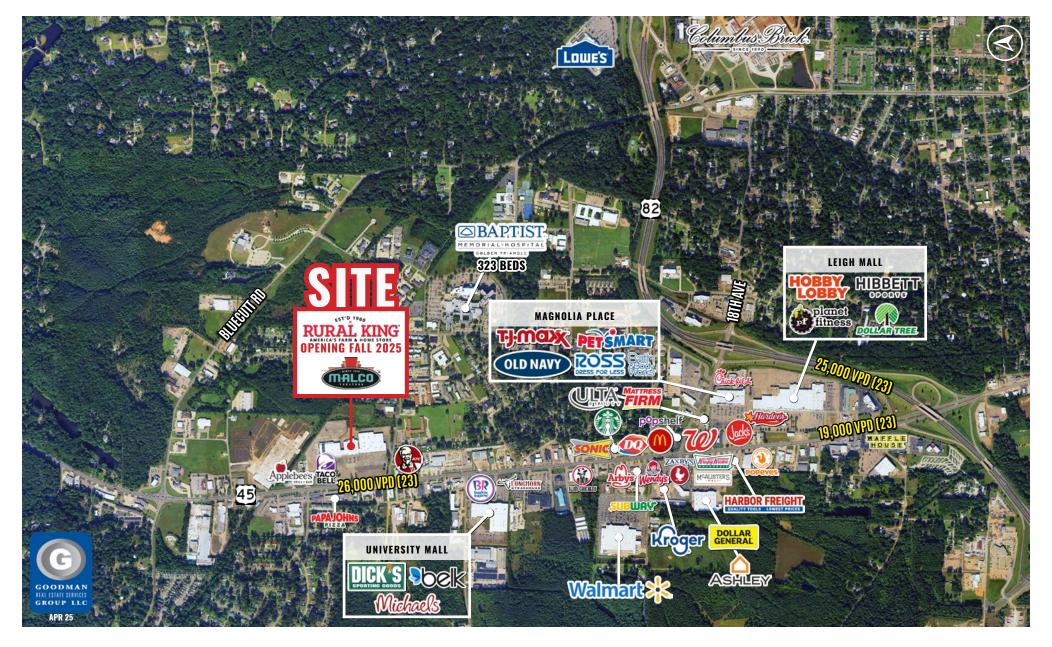

# HIGHLIGHTS

- Join Rural King's first location in the State Of Mississippi (Opening Fall 2025) at the Columbus Centre shopping center located on Hwy 45 N the north end of the primary retail corridor in the City of Columbus
- Traffic counts at the intersection of Highway 45 N & N 31st Avenue in front of the site reach 26,000 VPD
- Located a half mile from Baptist Memorial Hospital-Golden Triangle, the seventh largest medical and surgical services provider in the State of Mississippi
- Less than 10 miles from the Columbus Air Force Base, the largest economic drive in the area
- AVAILABLE: 33,213 SF