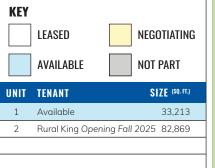

# HIGHLIGHTS

- Join Rural King's first location in the State Of Mississippi (Opening Fall 2025) at the Columbus Centre shopping center located on Hwy 45 N the north end of the primary retail corridor in the City of Columbus
- Traffic counts at the intersection of Highway 45 N & N 31st Avenue in front of the site reach 26,000 VPD
- Located a half mile from Baptist Memorial Hospital-Golden Triangle, the seventh largest medical and surgical services provider in the State of Mississippi
- Less than 10 miles from the Columbus Air Force Base, the largest economic drive in the area
- AVAILABLE: 33,213 SF