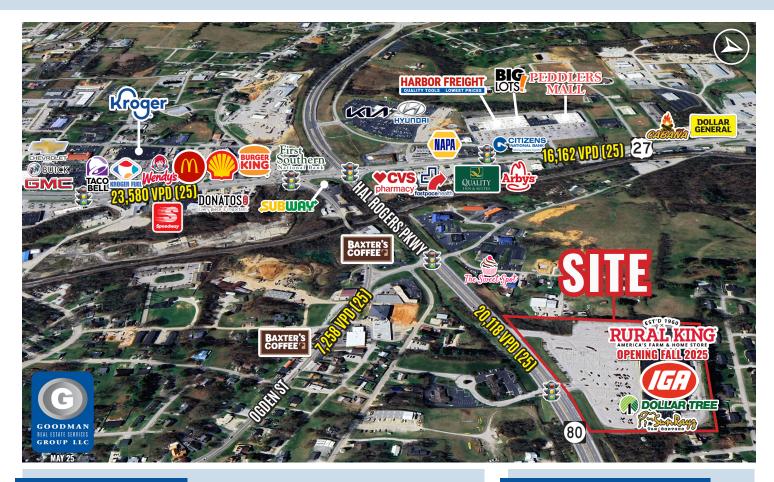

# HIGHLIGHTS

- FULLY LEASED
- Join Rural King (opening Fall 2025), IGA, Dollar Tree, and more
- Over 20,000 vehicles pass the site daily on Highway 80
- Excellent visibility and accessibility
- Over 54,000 people live within 10 miles with average household incomes exceeding \$70,000