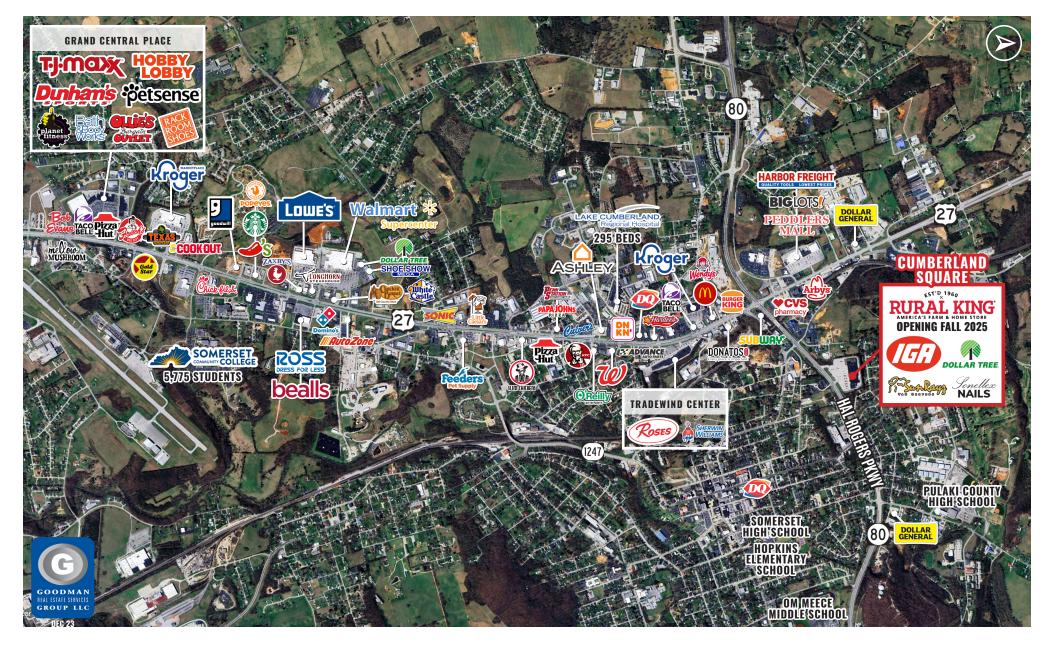

# HIGHLIGHTS

- FULLY LEASED
- Join Rural King (opening Fall 2025), IGA, Dollar Tree, and more
- Over 20,000 vehicles pass the site daily on Highway 80
- Excellent visibility and accessibility
- Over 54,000 people live within 10 miles with average household incomes exceeding \$70,000